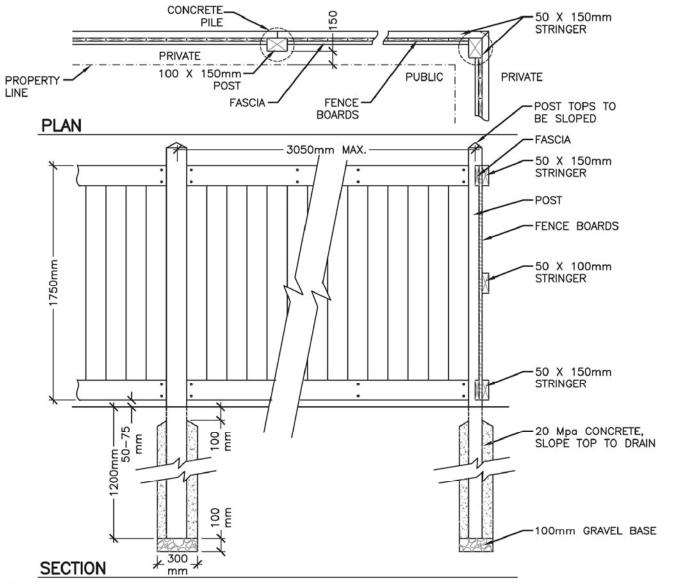

## NOTES:

100mm X 150mm X 3000mm LONG, ROUGH CUT SPF PRESSURE TREATED TIMBER.

STRINGERS:
2 - 50mm X 150mm S4S SPF PRESSURE TREATED STRINGERS, FASTENED WITH

2 - 75mm #10 ZINC SCREWS PER CONNECTION. MOUNT STRINGERS FACING PRIVATE PROPERTY. WHERE FENCE TERMINATES, ANGLE CUT STRINGER END AT 45 DEGREES.

1 - 50mm X 100mm S4S SPF PRESSURE TREATED STRINGERS, FASTENED WITH

2 - 75mm #10 ZINC SCREWS PER CONNECTION. MOUNT STRINGERS FACING PRIVATE PROPERTY. WHERE FENCE TERMINATES, ANGLE CUT STRINGER END AT 45 DEGREES.

FASCIA:

2 - 25mm X 150mm S4S SPF FASCIA FASTENED WITH 2 - 63mm #8 ZINC SCREWS PER CONNECTION SPACED AT 600mm.

4. FENCE BOARDS:

25mm X 150mm X 1750mm LONG S4S SPF FENCE BOARDS FASTENED WITH 2 - 50mm LONG GALVANIZED STAPLES PER CONNECTION.

5. FINISH:

PAINT OR STAIN TO BE APPROVED BY THE CITY OF LEDUC PRIOR TO CONSTRUCTION.

6. HARDWARE:

ALL HARDWARE TO BE GALVANIZED, UNLESS OTHERWISE NOTED.

7. ALL COMMON FENCING TO BE INSTALLED 150mm INSIDE PRIVATE PROPERTY.

8. FENCING SHALL NOT ENCROACH ON GAS EASEMENTS.

WEST HAVEN PARK STAIN COLOUR: PEWTER (Available at Cloverdale Paints)

| SCALE:    | N.T.S.   |
|-----------|----------|
| DATE:     | DEC 2009 |
| DRAWN:    | 0.P.     |
| APPROVED: | M.D.N.   |