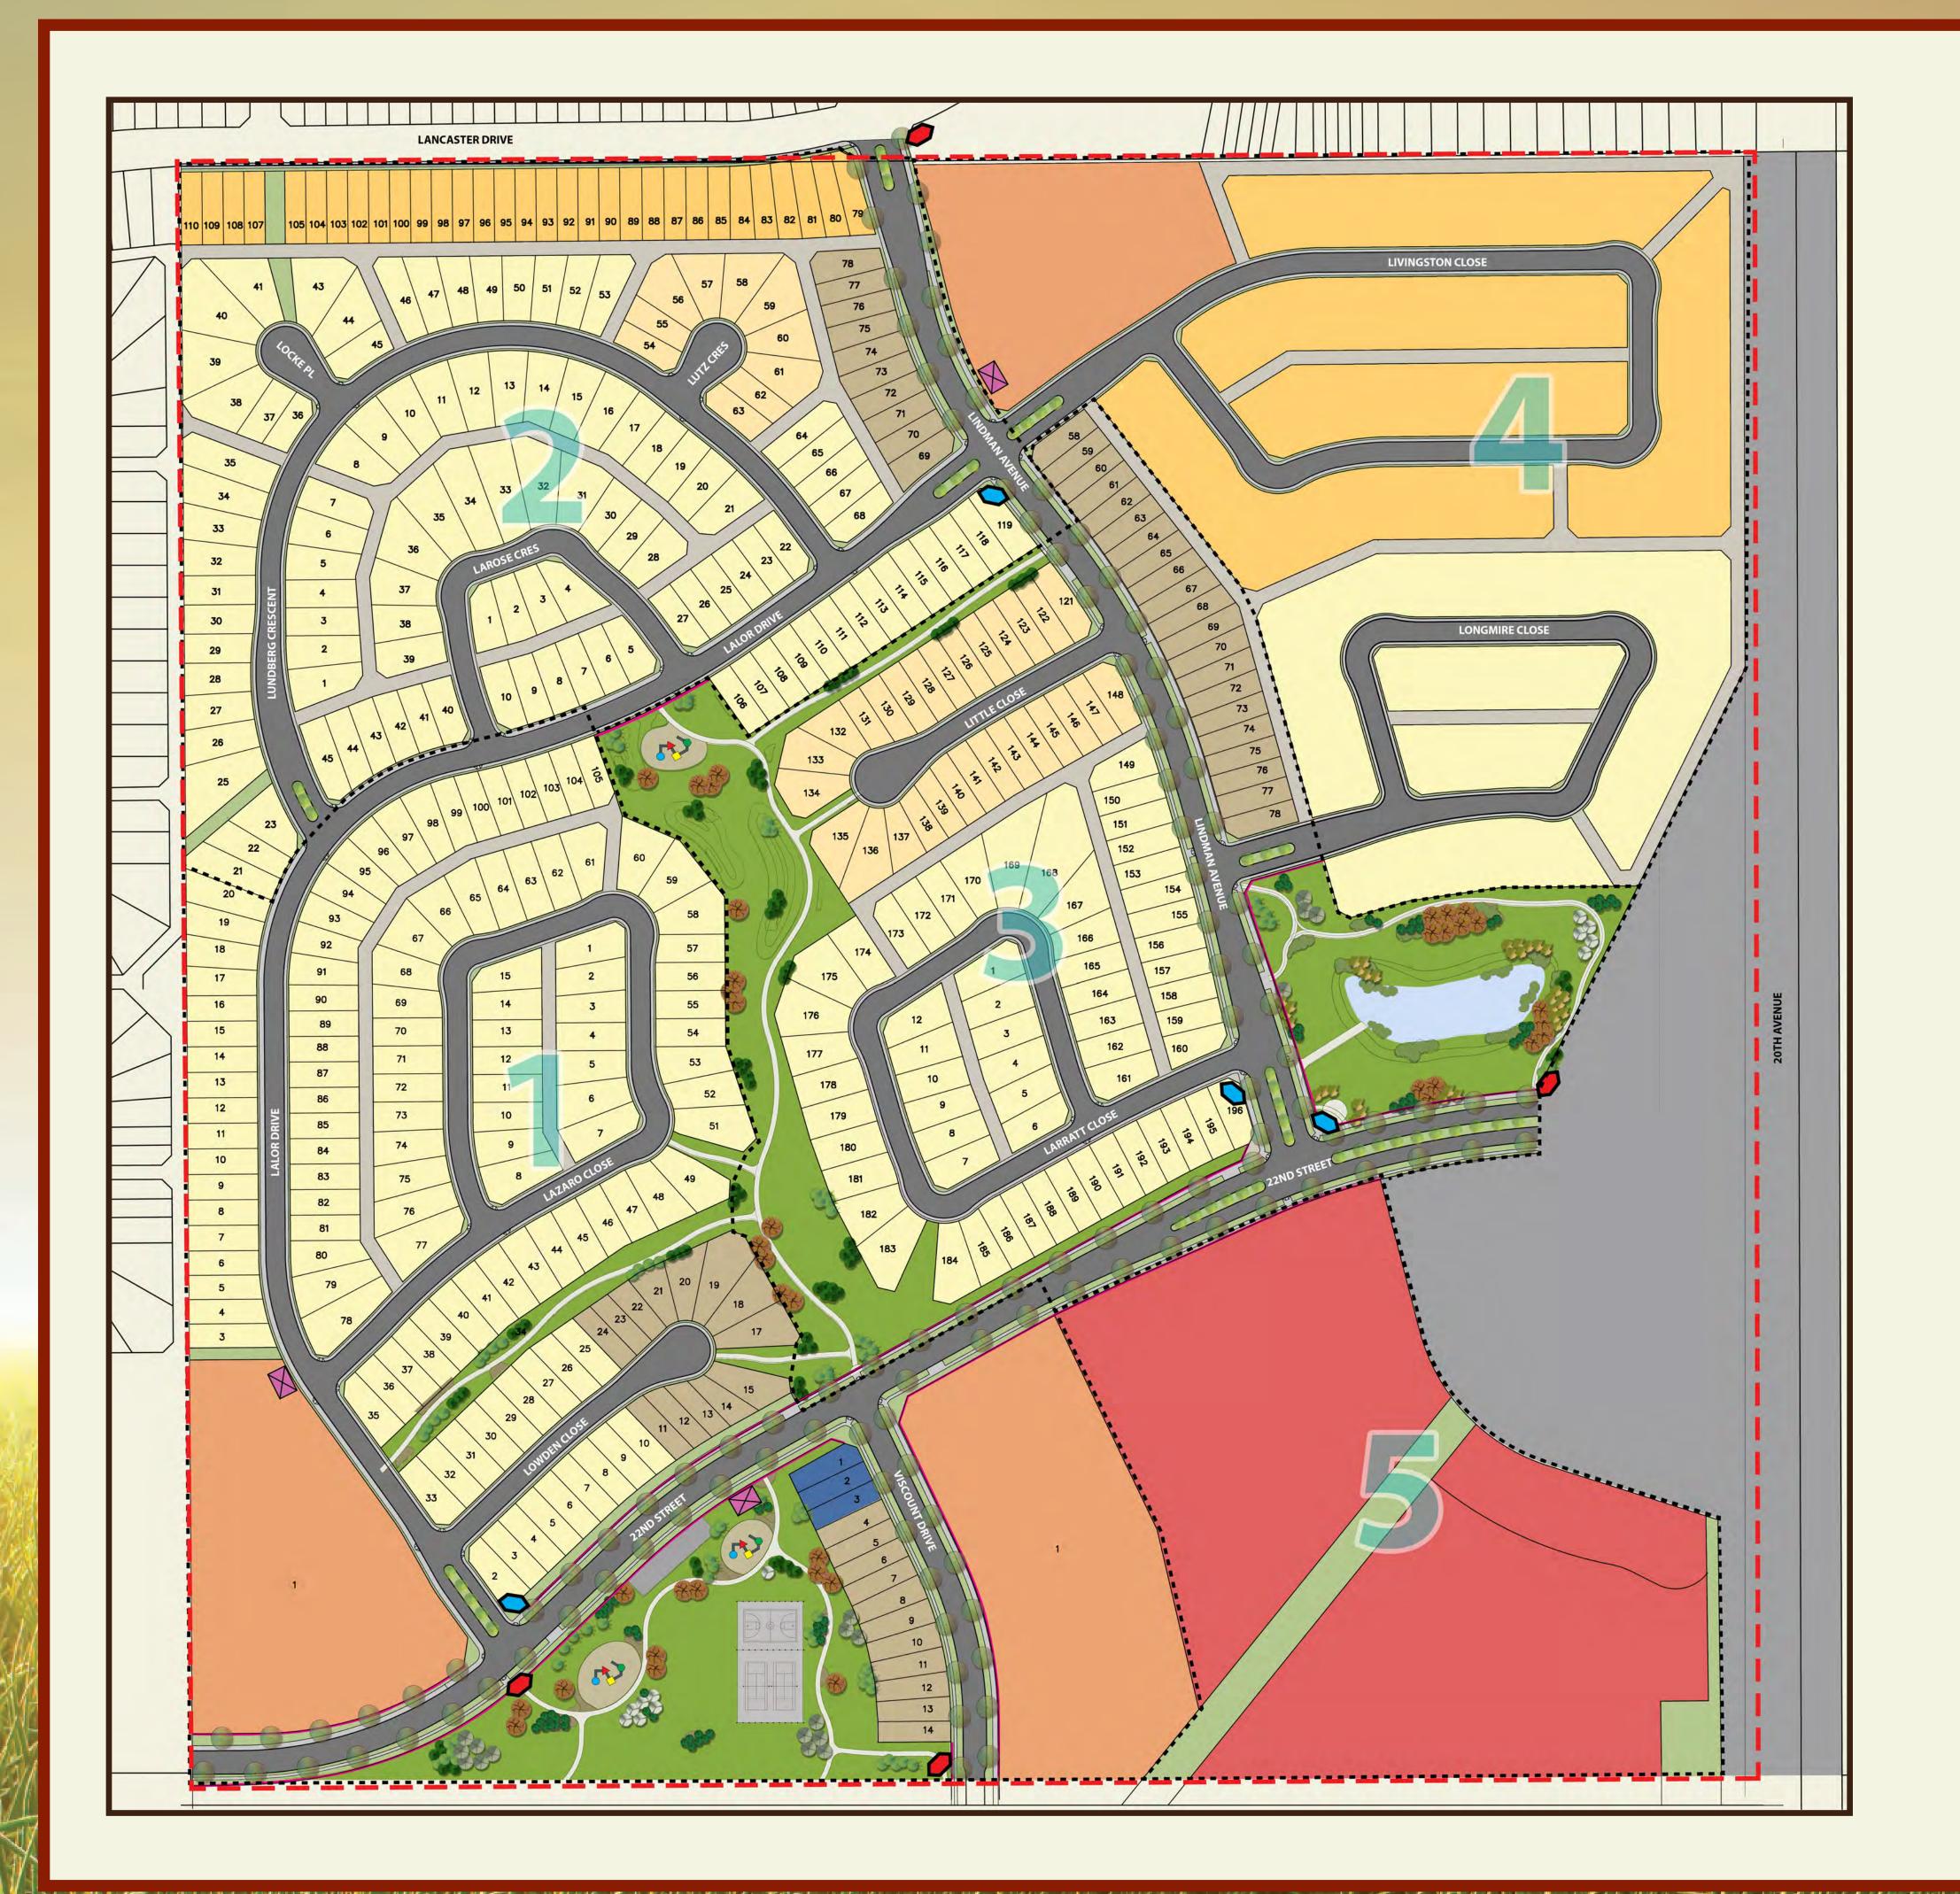

Low Density Residential (R1)

Narrow Lot Residential (R1N)

Semi-Detached Residential (R1A)

Narrow Lot with Front Garage (R1G)

Multi-Family Residential (R2/R3)

Commercial (C3)

Social Care

Roadway

Existing Developments

Lot Number

Block Number

Phase Number

NASP Boundary

Phase Boundary

Asphalt Pathways

Developer Built Fence