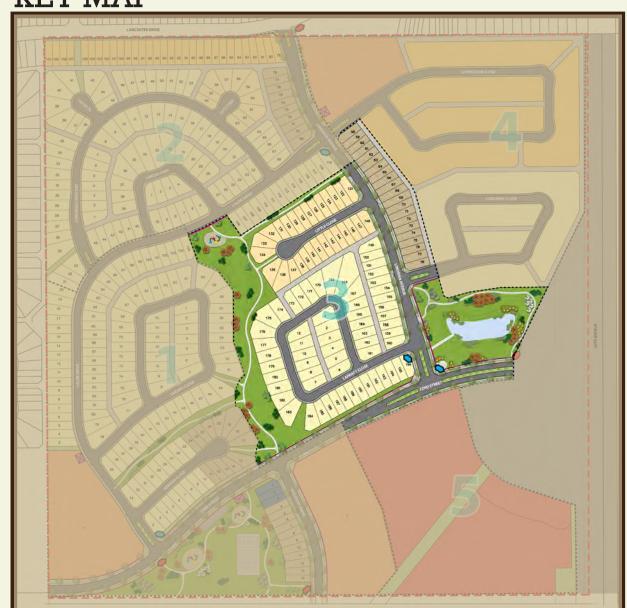

Residential (R1A)
Narrow Lot with Front Garage (R1G)
Multi-Family Residential (R2/R3)
Commercial (C3)
Social Care
Roadway
Phase Boundary
Sub-division Fencing
Asphalt Pathways
Of Lot Dimensions
Lot Number
Block Number
Walkout
WS Walkout Split
LB Level-Basement
Playground Structure
Street Light
Fire Hydrant
Power/ Cable/ Phone

# KEY MAP





PHASE 2 MARKETING PLAN



Low Density Residential (R1)

Narrow Lot Residential (R1N)

Semi-Detached Residential (R1A)

Narrow Lot with Front Garage (R1G)

Multi-Family Residential (R2/R3)

Commercial (C3)

Social Care

Roadway

Phase Boundary

Sub-division Fencing

Asphalt Pathways

Of Lot Dimensions

Lot Number

Block Number

Walkout

WS Walkout Split

B Level-Basement

Playground Structure

Street Light

Fire Hydrant

Power/ Cable/ Phone

# KEY MAP





PHASE 3 MARKETING PLAN