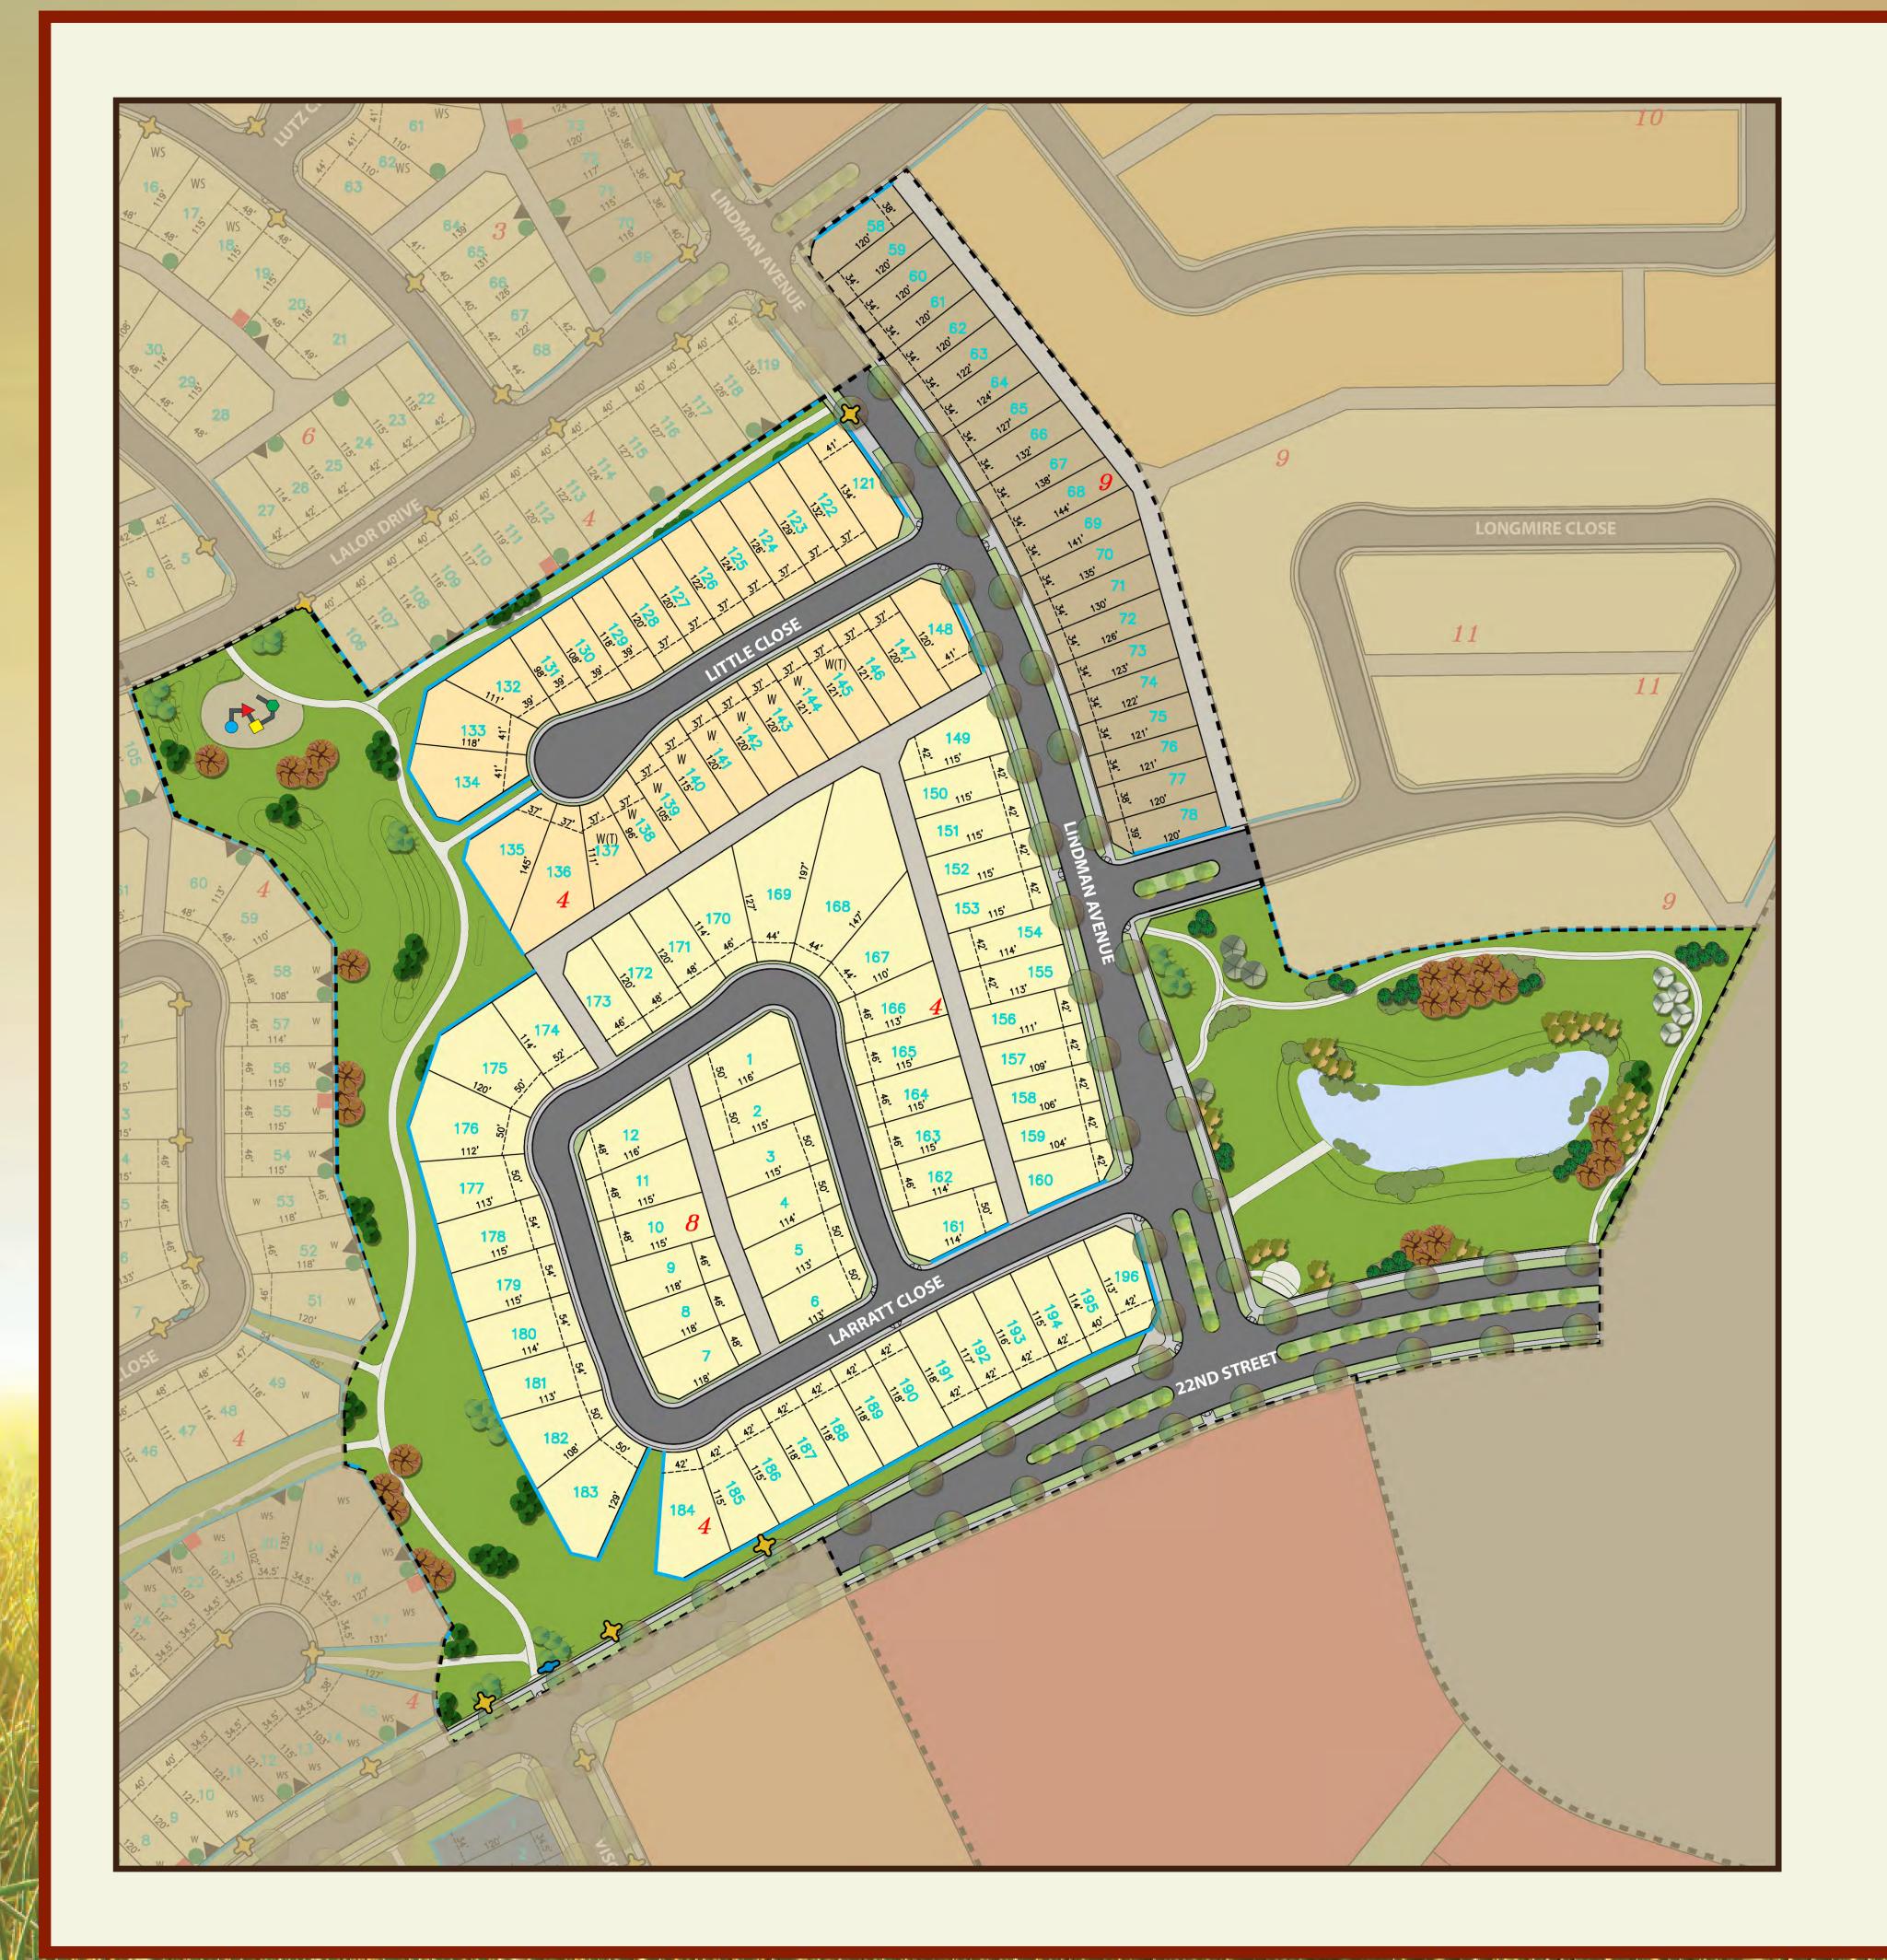

Lot with Front Garage (R1G)

Multi-Family Residential (R2/R3)

Commercial (C3)

Social Care

Roadway

Phase Boundary

Sub-division Fencing

Asphalt Pathways

Of Lot Dimensions

Lot Number

Block Number

Walkout

WS Walkout Split

B Level-Basement

Playground Structure

Street Light

Fire Hydrant

Power/ Cable/ Phone

# KEY MAP





PHASE 1 MARKETING PLAN



Low Density Residential (R1)
Narrow Lot Residential (R1N)
Semi-Detached Residential (R1A)
Narrow Lot with Front Garage (R1G)
Multi-Family Residential (R2/R3)
Commercial (C3)
Social Care
Roadway
Phase Boundary
Sub-division Fencing
Asphalt Pathways
Of Lot Dimensions
Lot Number
Block Number
Walkout
WS Walkout Split
LB Level-Basement
Playground Structure
Street Light
Fire Hydrant
Power/ Cable/ Phone

# KEY MAP





PHASE 2 MARKETING PLAN



Low Density Residential (R1)

Narrow Lot Residential (R1N)

Semi-Detached Residential (R1A)

Narrow Lot with Front Garage (R1G)

Multi-Family Residential (R2/R3)

Commercial (C3)

Social Care

Roadway

Phase Boundary

Sub-division Fencing

Asphalt Pathways

Of Lot Dimensions

Lot Number

Block Number

Walkout

WS Walkout Split

B Level-Basement

Playground Structure

Street Light

Fire Hydrant

Power/ Cable/ Phone

# KEY MAP





PHASE 3 MARKETING PLAN