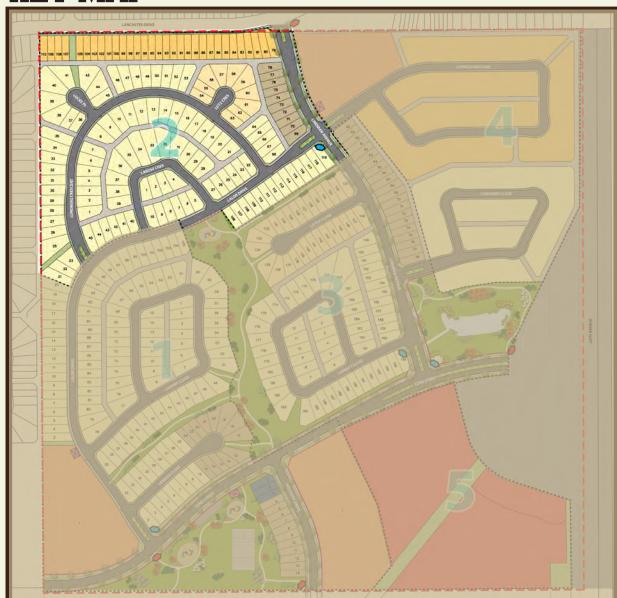

# KEY MAP

PHASE 1 MARKETING PLAN

Low Density Residential (R1)
Narrow Lot Residential (R1N)
Semi-Detached Residential (R1A)
Narrow Lot with Front Garage (R1G)
Multi-Family Residential (R2/R3)
Commercial (C3)
Social Care
Roadway
Phase Boundary
Sub-division Fencing
Asphalt Pathways
Of Lot Dimensions
Lot Number
Block Number
Walkout
WS Walkout Split
LB Level-Basement
Playground Structure
Street Light
Fire Hydrant
Power/ Cable/ Phone