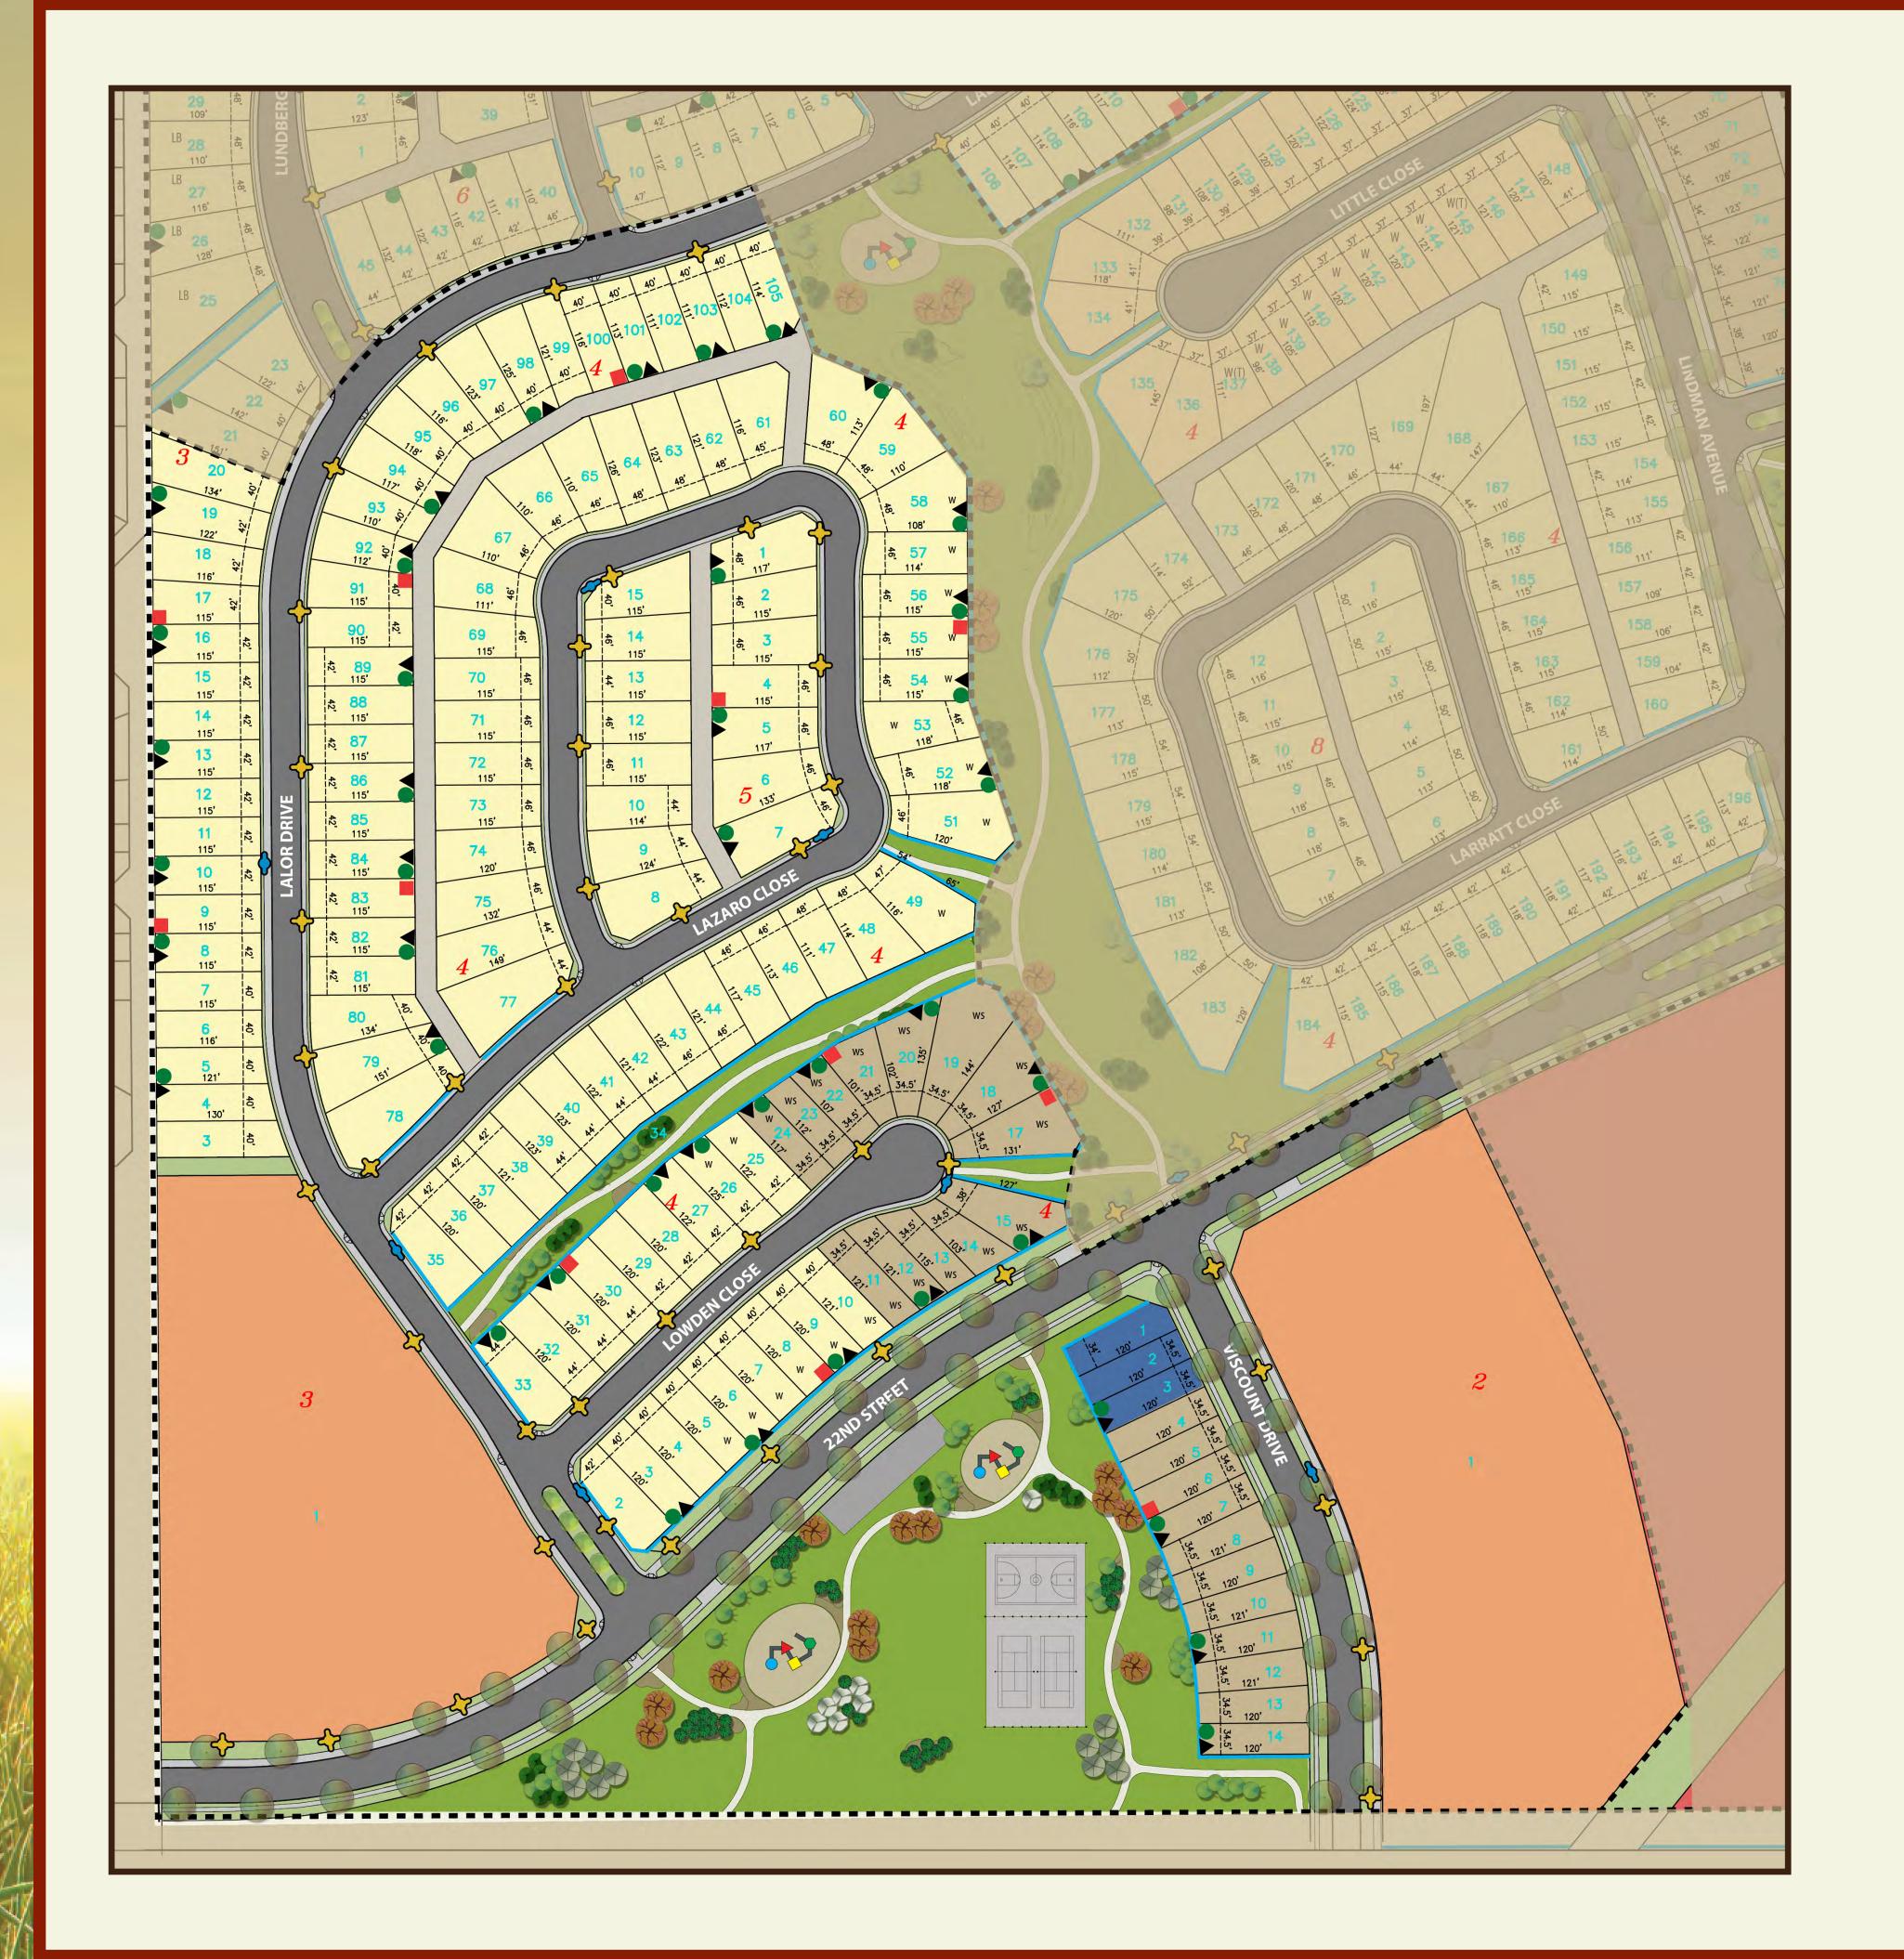

# KEY MAP

PHASE 2 MARKETING PLAN

Low Density Residential (R1)

Narrow Lot Residential (R1N)

Semi-Detached Residential (R1A)

Narrow Lot with Front Garage (R1G)

Multi-Family Residential (R2/R3)

Commercial (C3)

Social Care

Roadway

Phase Boundary

Sub-division Fencing

Asphalt Pathways

Of Lot Dimensions

Lot Number

Block Number

Walkout

WS Walkout Split

B Level-Basement

Playground Structure

Street Light

Fire Hydrant

Power/ Cable/ Phone