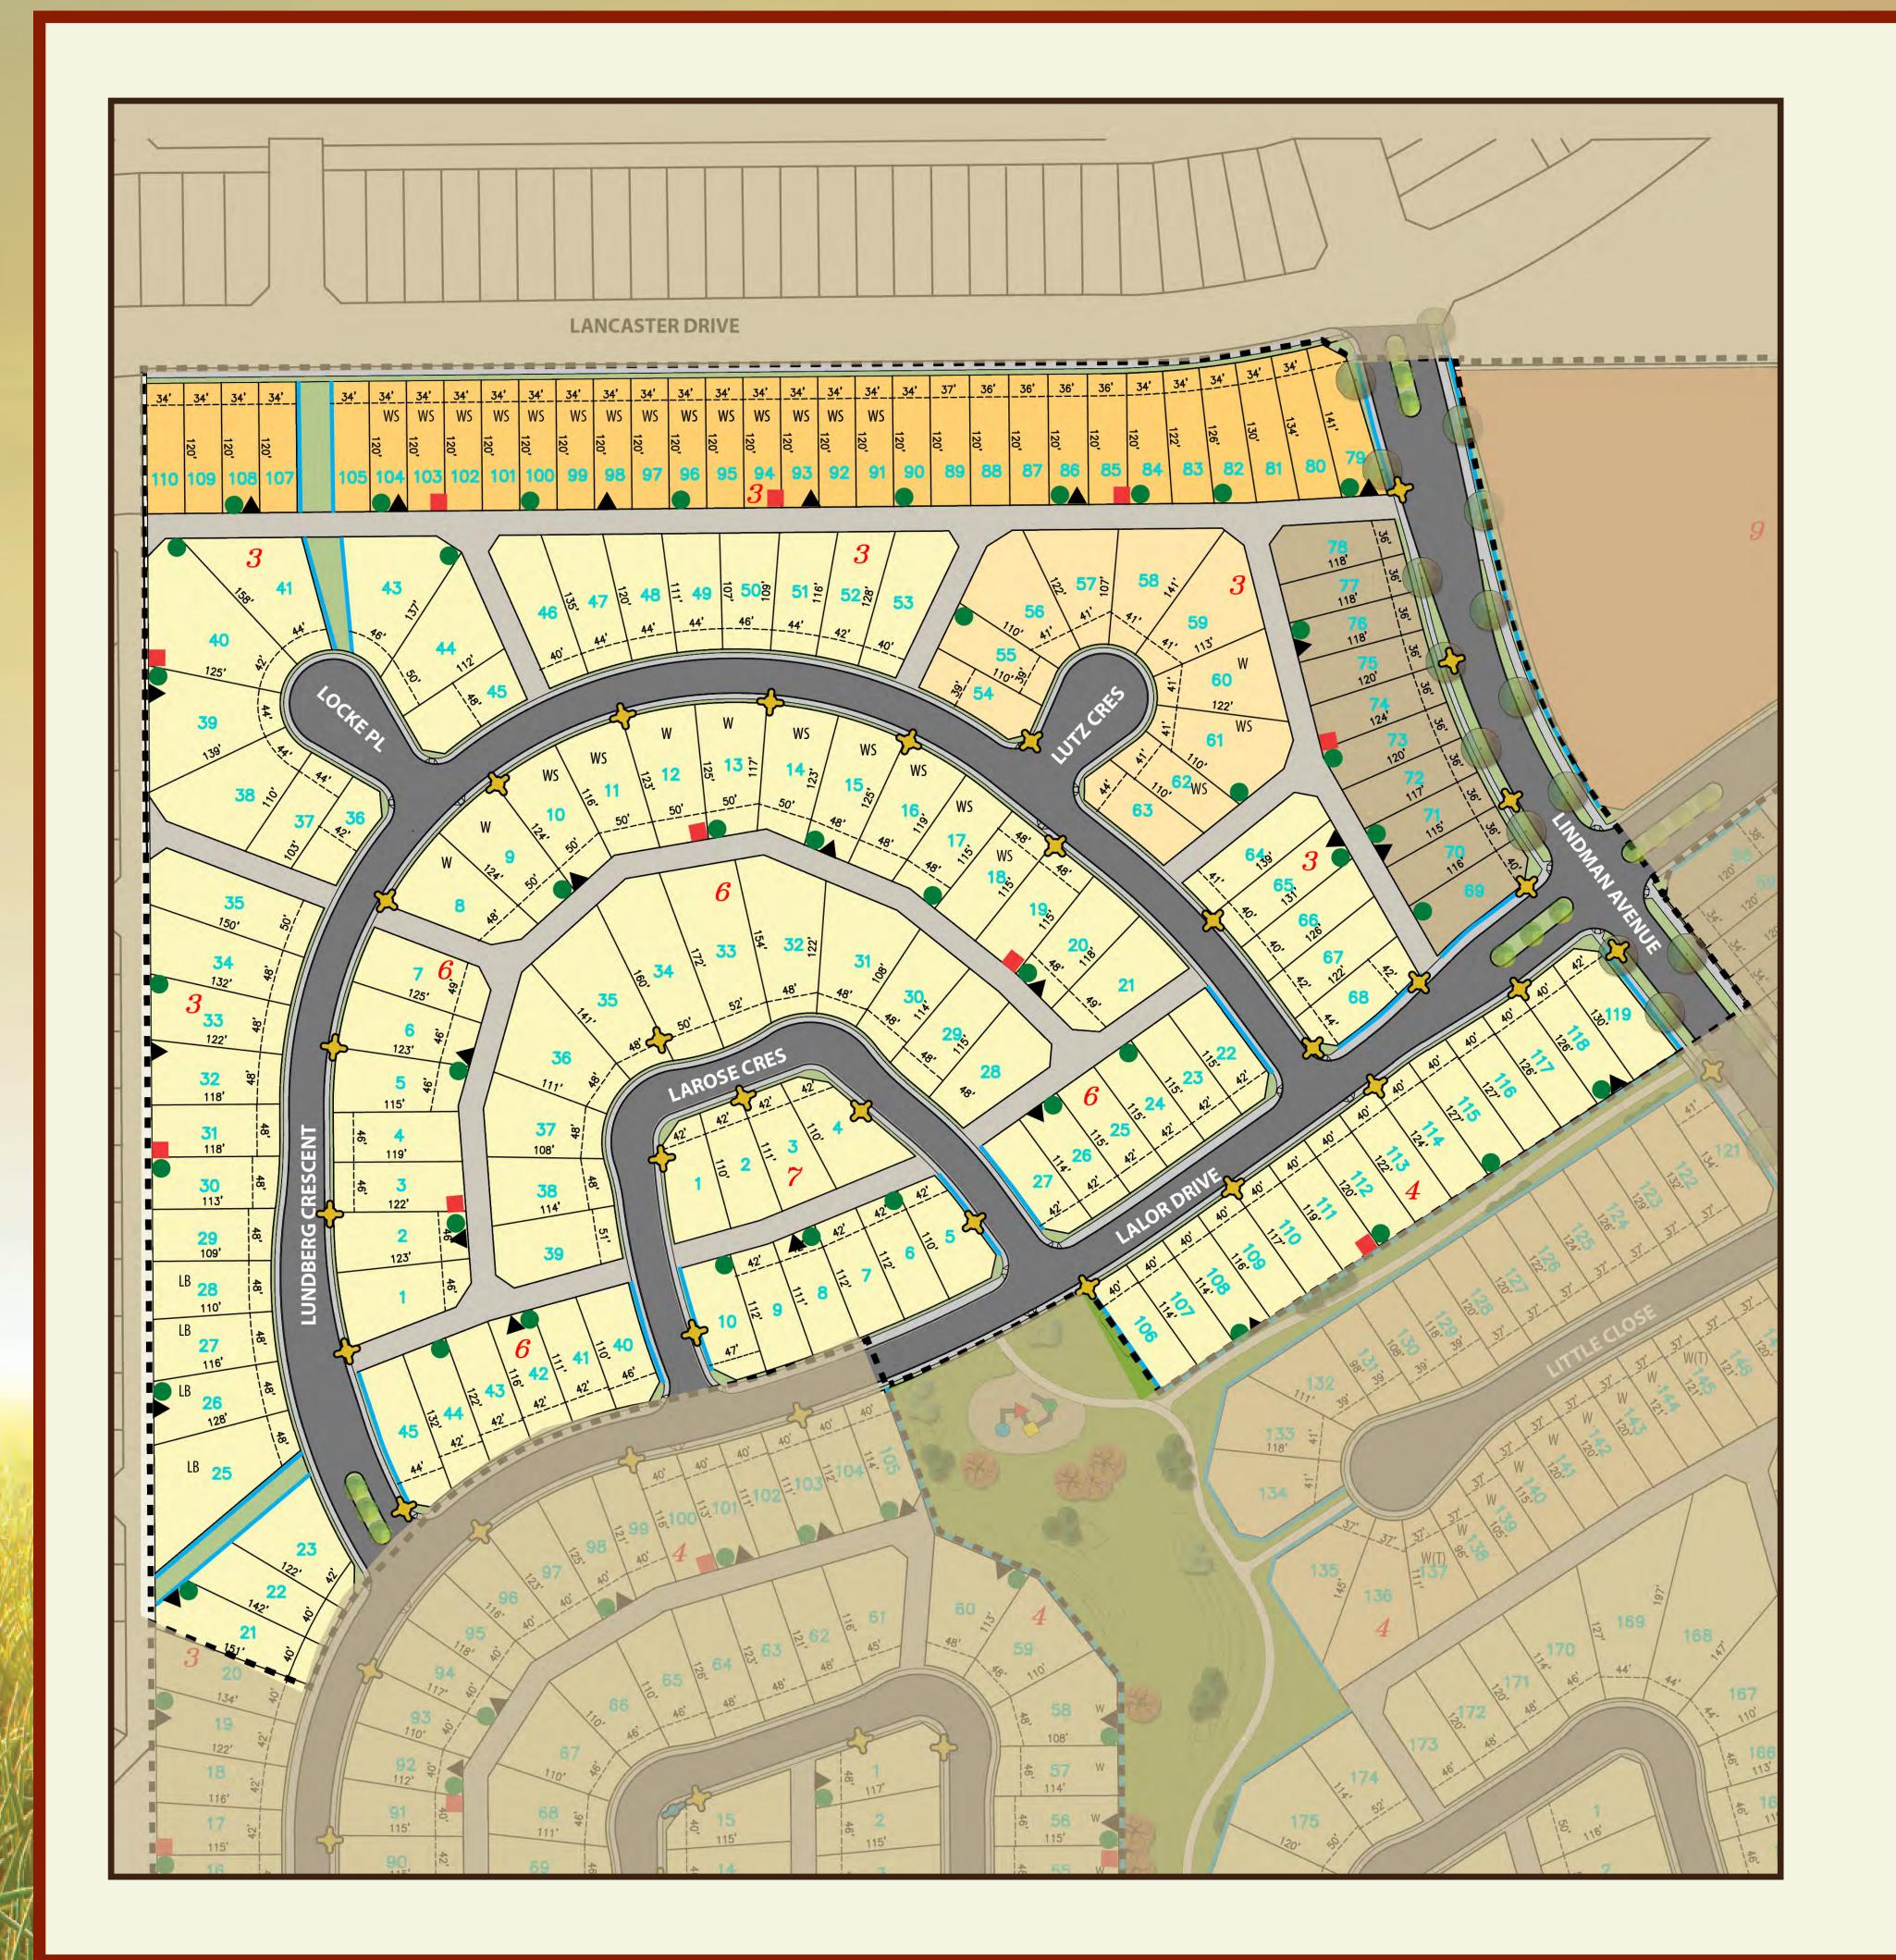

# KEY MAP

PHASE 1 MARKETING PLAN

Low Density Residential (R1)
Narrow Lot Residential (R1N)
Semi-Detached Residential (R1A)
Narrow Lot with Front Garage (R1G)
Multi-Family Residential (R2/R3)
Commercial (C3)
Social Care
Roadway
Phase Boundary
Sub-division Fencing
Asphalt Pathways
Of Lot Dimensions
Lot Number
Block Number
Walkout
WS Walkout Split
LB Level-Basement
Playground Structure
Street Light
Fire Hydrant
Power/ Cable/ Phone