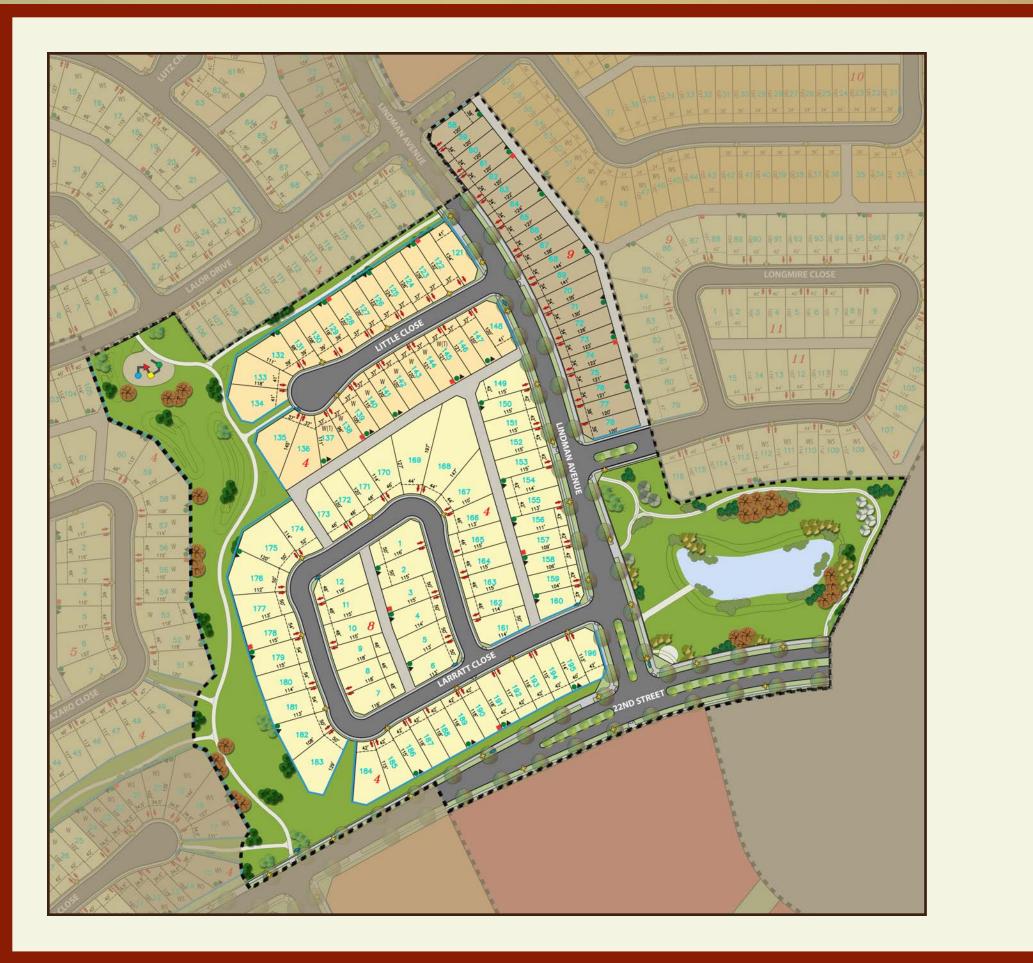

## LEGEND

| Low Density Residential (R1)                                                                             |
|----------------------------------------------------------------------------------------------------------|
| Narrow Lot Residential (R1N)                                                                             |
| Somi Dotachod Posidontial (P1A)                                                                          |
| Narrow Lot with Front Garage (R1G)                                                                       |
| Multi-Family Residential (R2/R3)                                                                         |
| Commercial (C3)                                                                                          |
| Narrow Lot with Front Garage (R1G)<br>Multi-Family Residential (R2/R3)<br>Commercial (C3)<br>Social Care |
| Roadway                                                                                                  |
| Phase Boundary                                                                                           |
| Fildse Doullodly                                                                                         |
| Sub-division Fencing                                                                                     |
| Asphalt Pathways                                                                                         |
| Lot Dimensions                                                                                           |
| Lot Number                                                                                               |
| Block Number                                                                                             |
| Walkout                                                                                                  |
| Walkout Split                                                                                            |
| Level-Basement                                                                                           |
| Walkout Transition                                                                                       |
| Garage Location                                                                                          |
| Playground Structure                                                                                     |
| Street Light                                                                                             |
| Fire Hydrant                                                                                             |
| Power/ Cable/ Phone                                                                                      |
|                                                                                                          |