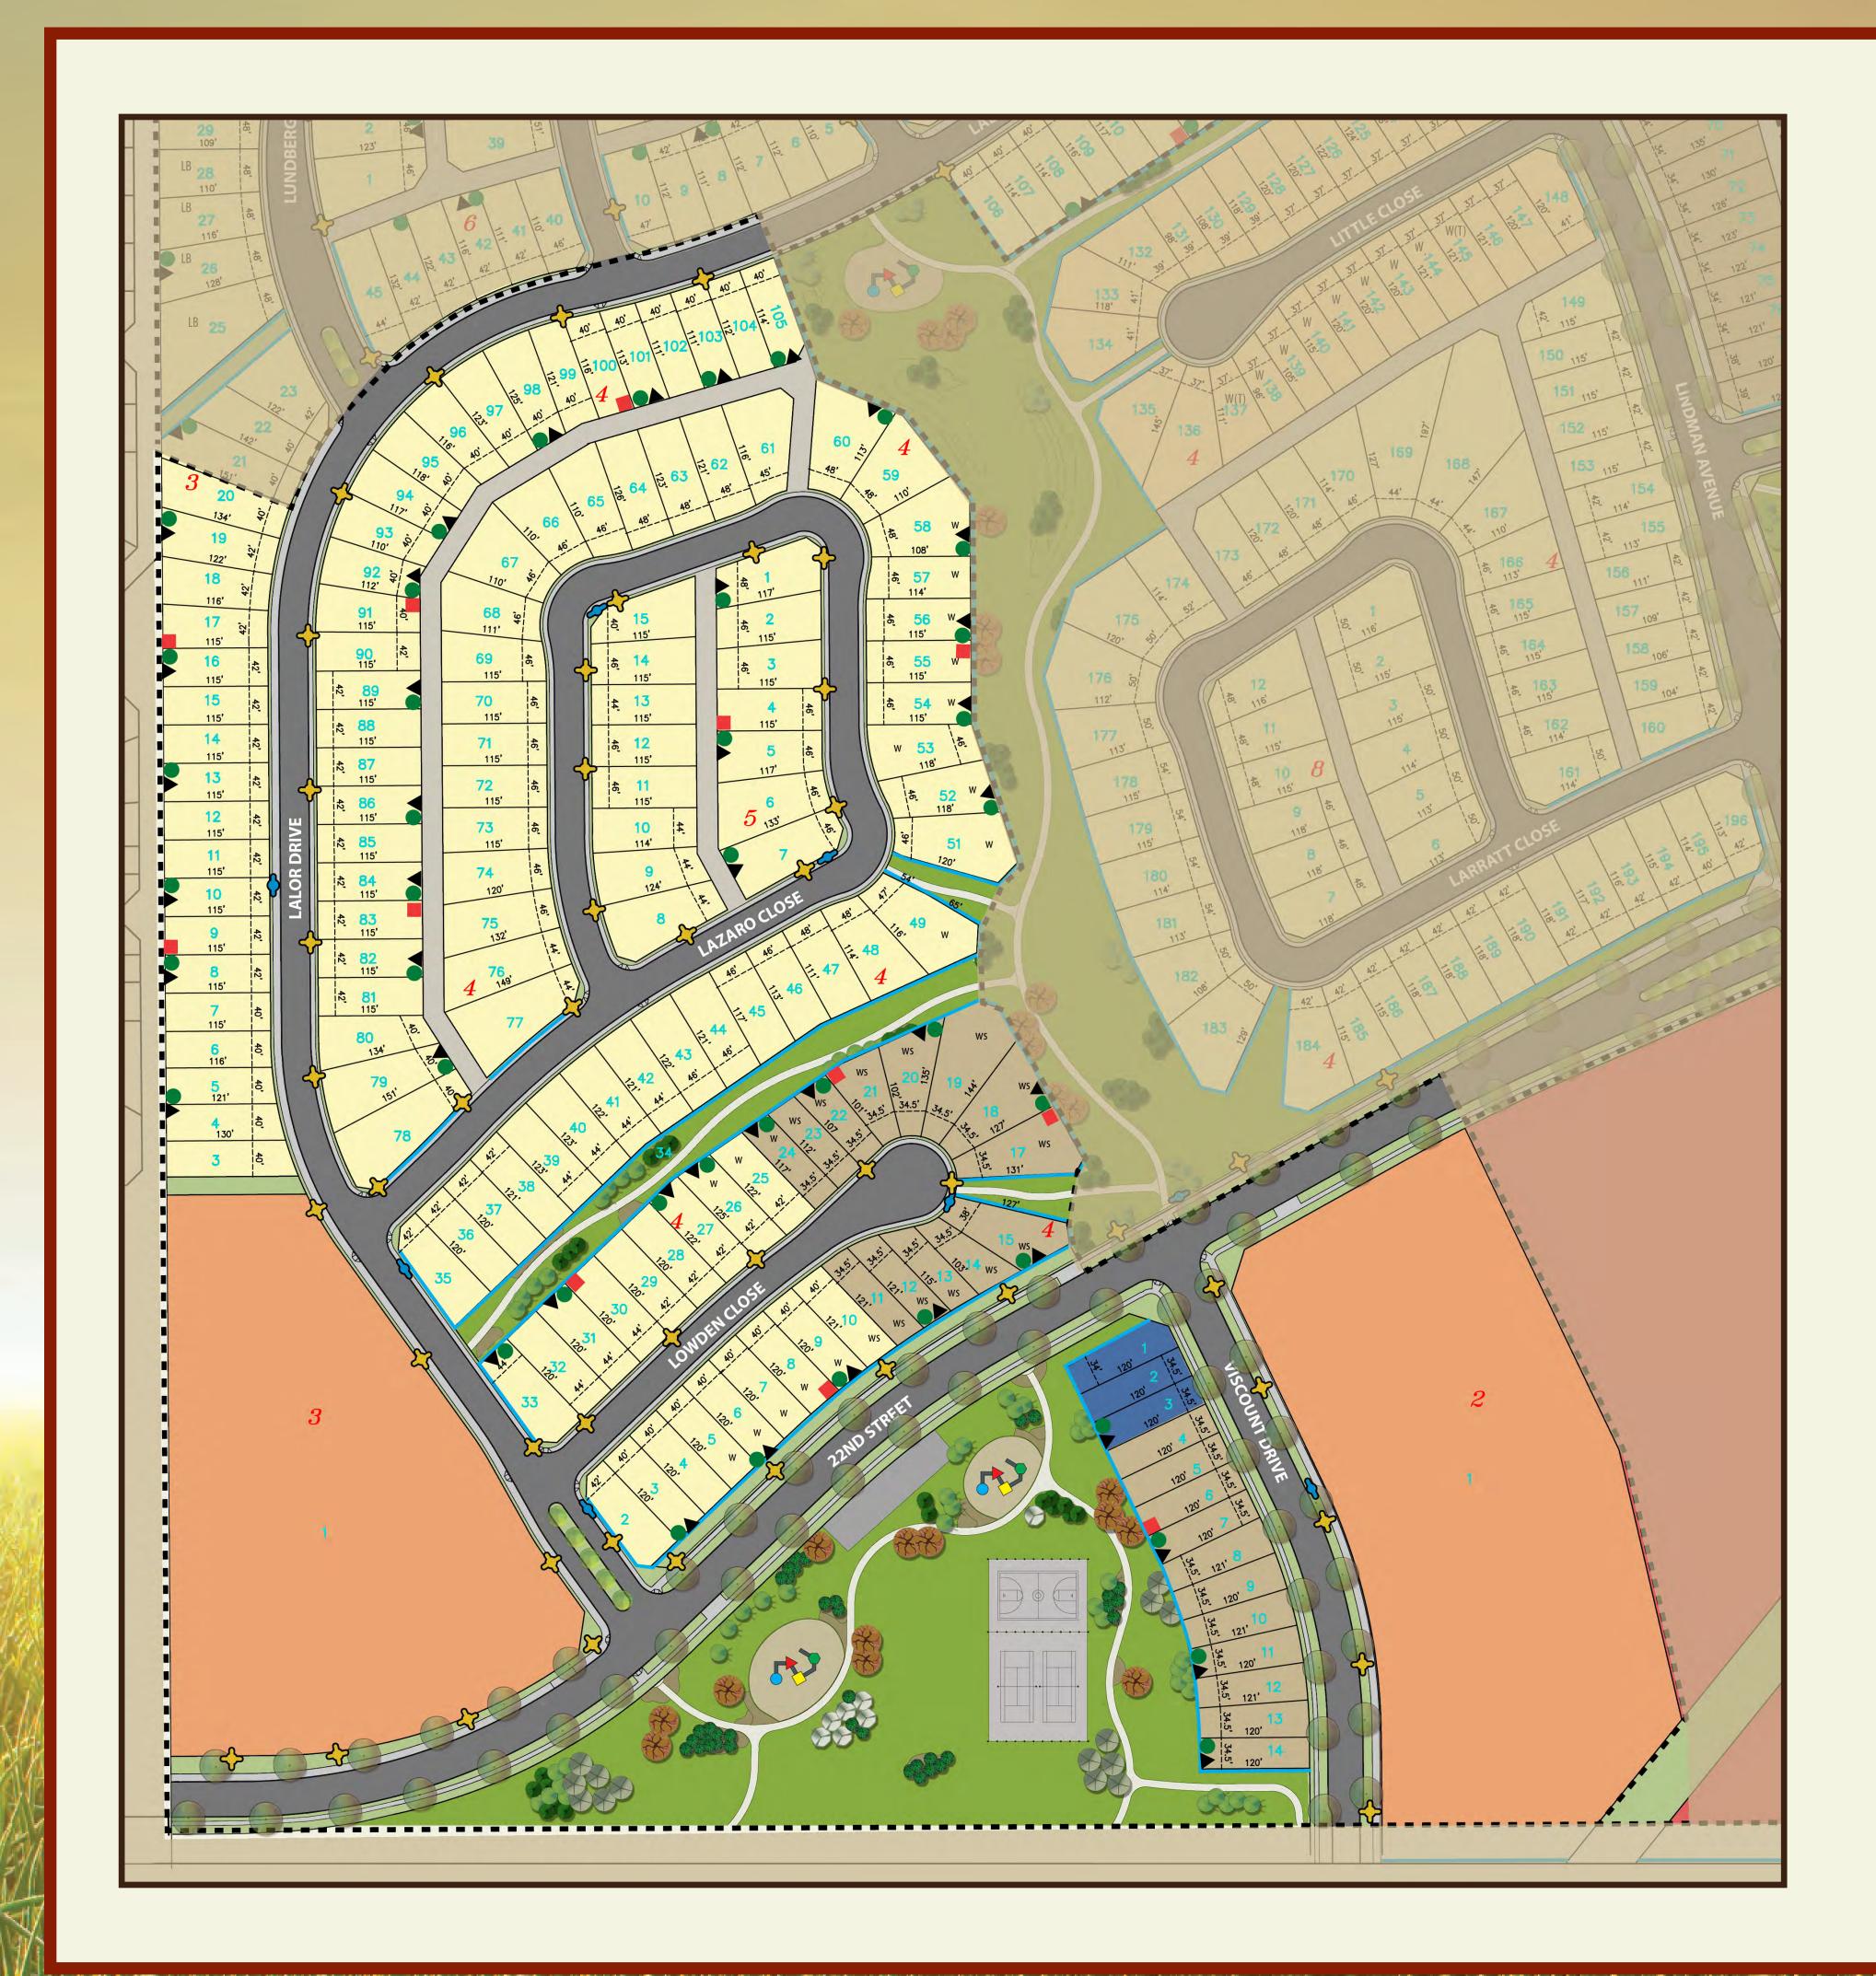

## LEGEND

|        | Low Density Residential (R1)<br>Narrow Lot Residential (R1N) |
|--------|--------------------------------------------------------------|
|        | Semi-Detached Residential (R1A)                              |
|        | Narrow Lot with Front Garage (R1G)                           |
|        | Multi-Family Residential (R2/R3)                             |
|        | Commercial (C3)                                              |
|        | Social Care                                                  |
|        | Roadway                                                      |
|        | Phase Boundary                                               |
|        | Sub-division Fencing                                         |
|        | Asphalt Pathways                                             |
| 00′    | Lot Dimensions                                               |
| 0      | Lot Number                                                   |
| 0      | Block Number                                                 |
| W      | Walkout                                                      |
| WS     | Walkout Split                                                |
| LB     | Level-Basement                                               |
|        | Playground Structure                                         |
| $\sim$ | Street Light                                                 |
|        | Fire Hydrant                                                 |
|        | Power/ Cable/ Phone                                          |

## PHASE 1 MARKETING PLAN