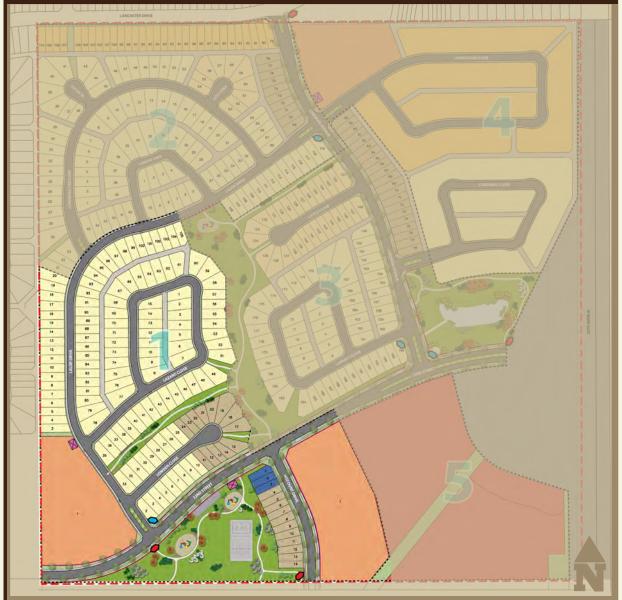

ays                                             |
| 00′    | Lot Dimensions                                               |
| 0      | Lot Number                                                   |
| 0      | Block Number                                                 |
| W      | Walkout                                                      |
| WS     | Walkout Split                                                |
| LB     | Level-Basement                                               |
|        | Playground Structure                                         |
| $\sim$ | Street Light                                                 |
|        | Fire Hydrant                                                 |
|        | Power/ Cable/ Phone                                          |

KEY MAP





## PHASE 1 MARKETING PLAN