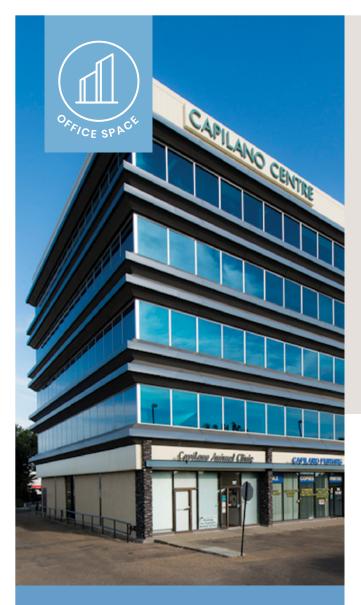

# **CAPILANO CENTRE**

9945 50 Street NW Edmonton AB

Ideally situated with great access to southeast Edmonton and Sherwood Park

Situated on a primary arterial road

Onsite building management

Extensive building modernization in 2013

15 minutes to downtown Edmonton