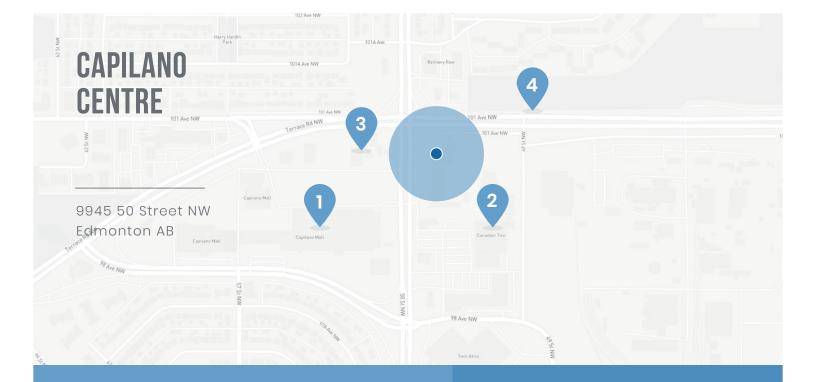

#### LOCATION & NEARBY AMENITIES:

#### **KEY LOCATIONS:**

- 1. Capilano Mall
- 2. Canadian Tire
- 3. Esso
- 4. Baseline Road