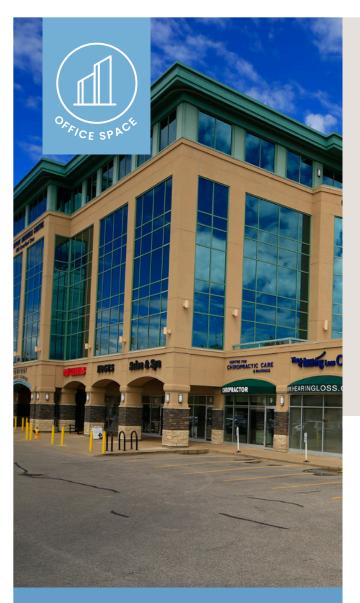

# CROWFOOT BUSINESS CENTRE

400 Crowfoot Crescent NW Calgary AB

# PROPERTY HIGHLIGHTS:

| Gross Leasable Area:  | 67,630 sf                          |
|-----------------------|------------------------------------|
| 2023 Operating Costs: | Office: \$17.68<br>Retail: \$13.98 |
| Floors:               | 5                                  |
| Floor Plate:          | 11,400 sf                          |
| Year Built            | 2001                               |
| Parking Ratio:        | 1:1,120                            |

Professional office building with rooftop terrace

Located near Crowchild Trail and John Laurie Blvd

Walking distance to C-Train and major bus routes

Large terrace for tenant use

Main floor retail

Telus High Speed Fibre Internet