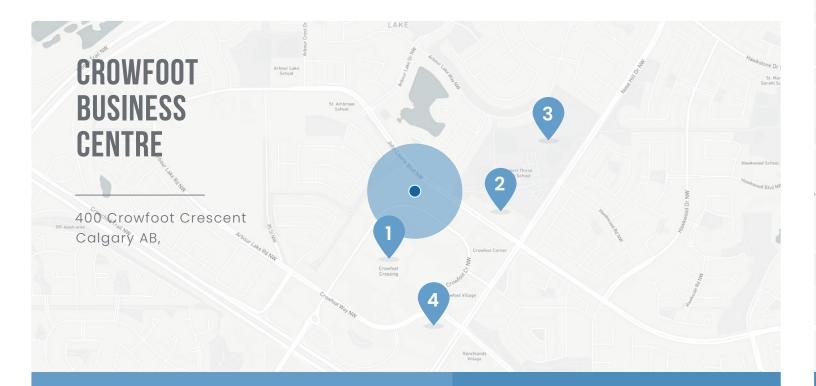

## LOCATION & NEARBY AMENITIES:

#### KEY LOCATIONS:

- 1. Crowfoot Crossing
- 2. Melcor YMCA at Crowfoot
- 3. Crowfoot Park and Library
- 4 Crowfoot Co-Op