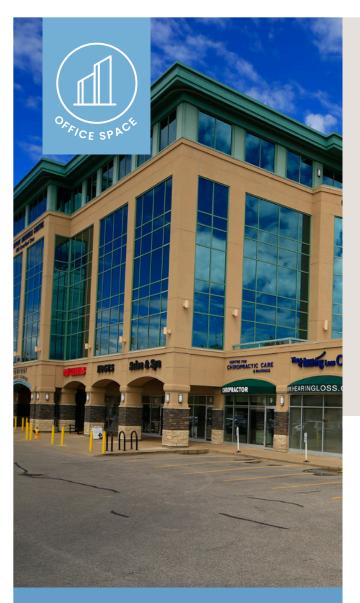

# CROWFOOT BUSINESS CENTRE

400 Crowfoot Crescent NW Calgary AB

Professional office building with rooftop terrace

Located near Crowchild Trail and John Laurie Blvd

Walking distance to C-Train and major bus routes

Large terrace for tenant use

Main floor retail

Telus High Speed Fibre Internet