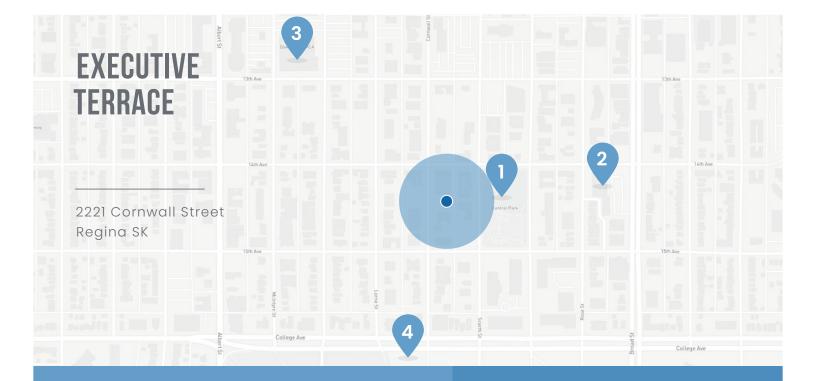

# **EXECUTIVE**TERRACE

2221 Cornwall Street Regina SK

## LOCATION & NEARBY AMENITIES:

### KEY LOCATIONS: