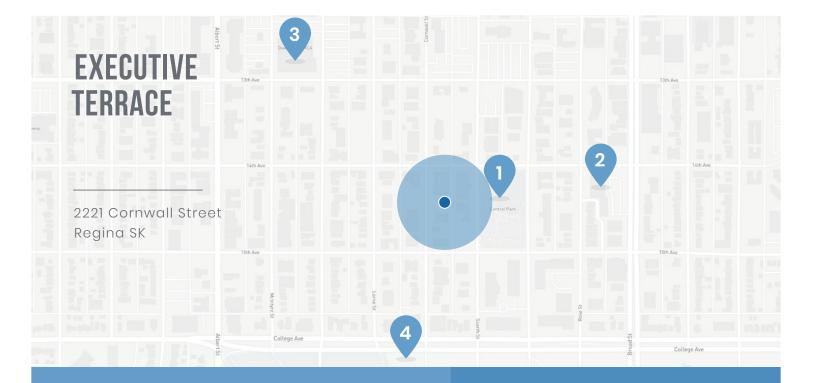

# **EXECUTIVE**TERRACE

2221 Cornwall Street Regina SK

## LOCATION & NEARBY AMENITIES:

### KEY LOCATIONS:

- 1. Central Park
- Shoppers Drug Mart
- 3. YMCA of Regina
- 4. University of Regina