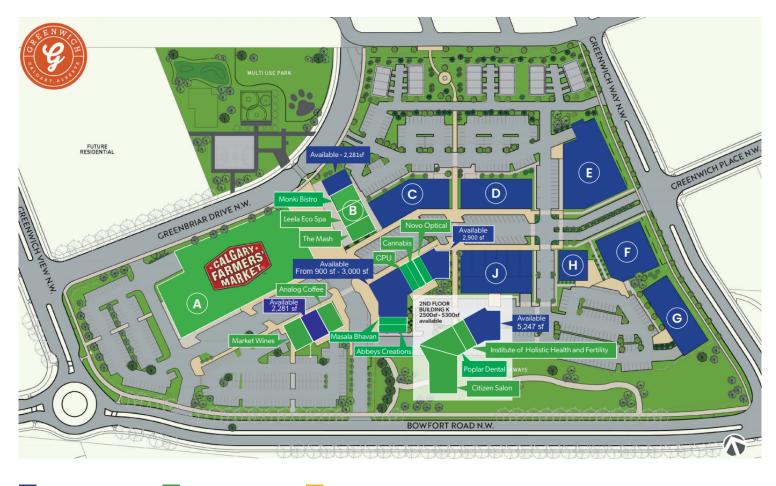

SITEPLAN

MAJOR TENANTS:

Calgary Farmers' Market West, Market Wines, Abbey's **Creations** Analog Coffee, Citizen Salon, Monki Breakfast Club & Bistro, Leela Eco Spa, The Mash.