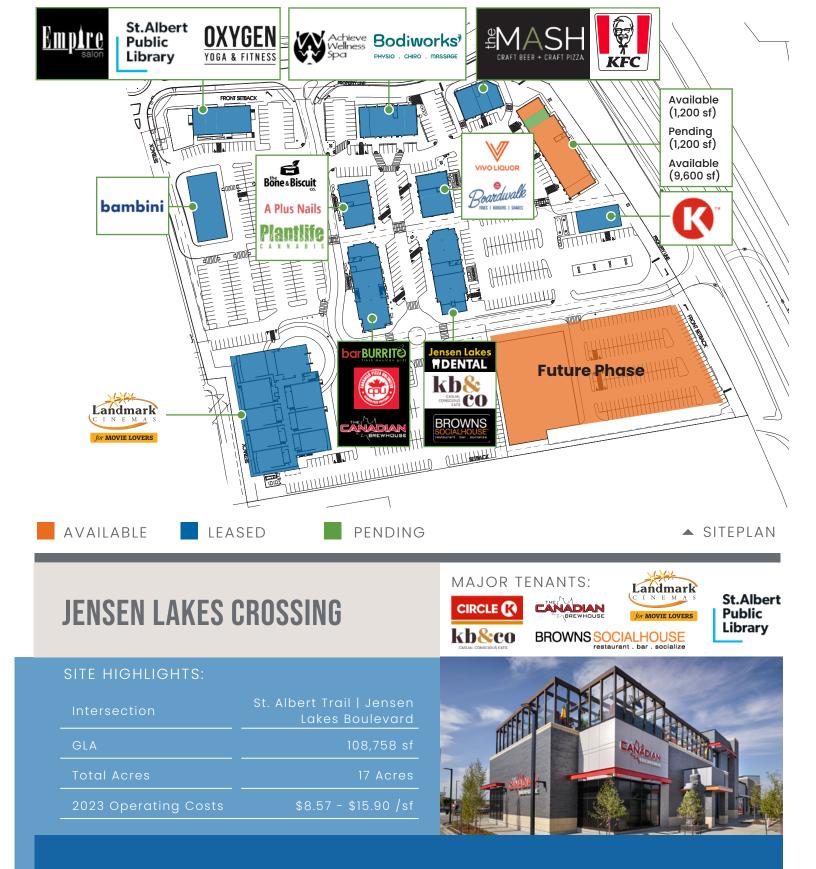

## **JENSEN LAKES** CROSSING

840 & 860 St. Albert Trail Jensen Lakes Blvd St. Albert, AB

## AREA DEMOGRAPHICS:

| Household                | Primary: \$180,905       |
|--------------------------|--------------------------|
| Income:                  | Secondary: \$173,675     |
| Traffic Count:           | St. Albert Trail: 31,421 |
| Trade Area               | Primary: 35,795          |
| Population:              | Secondary: 64,954        |
| 2023 Operating<br>Costs: | \$8.57 - \$15.90         |