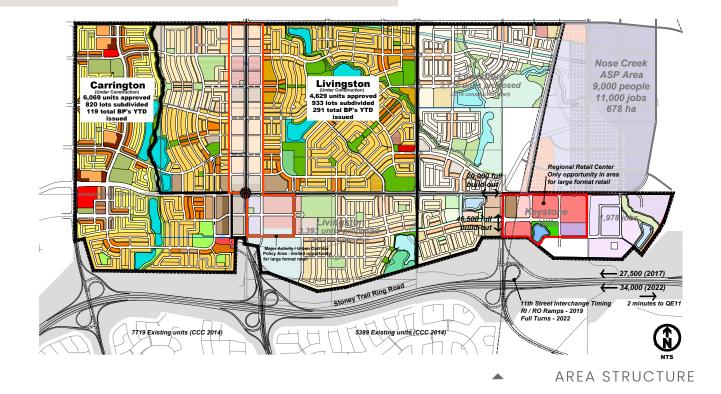

#### PROJECT DETAILS

| GLA                       | 942,547 sf                                 |
|---------------------------|--------------------------------------------|
| Total Acres               | 80 Acres                                   |
| Household<br>Income       | Primary: \$160,181<br>Secondary: \$122,857 |
| Traffic Counts            | Stoney Trail: 36,352                       |
| Trade Area<br>Populations | Primary: 16,638<br>Secondary: 61,442       |