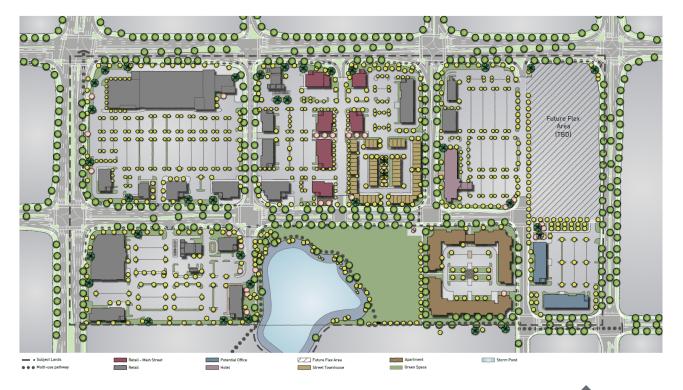

#### CURRENT OPPORTUNITIES:

Anchor, CRU, PAD, Gas Bar

MELCOR

CONTACT +1.40

Mat Backhouse +1.403.270.1295 mbackhouse@melcor.ca