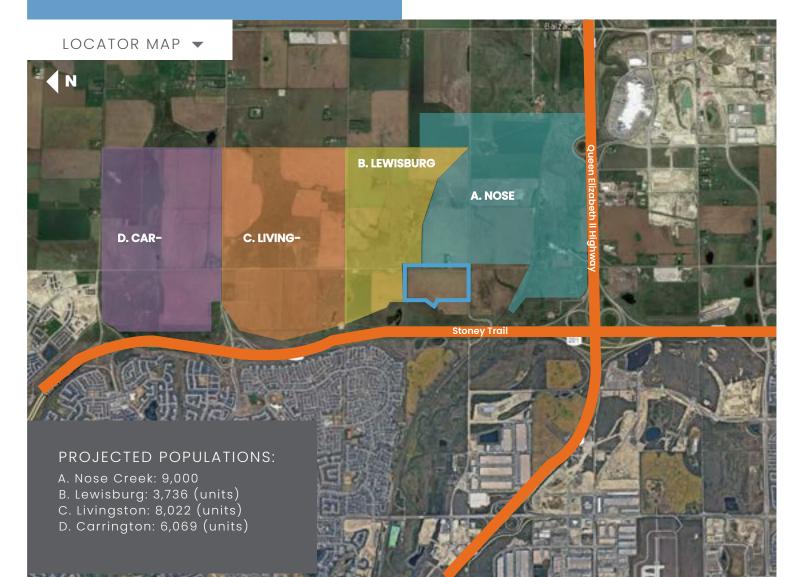

#### PROJECT DETAILS

| GLA                       | 942,547 sf                                 |
|---------------------------|--------------------------------------------|
| Total Acres               | 80 Acres                                   |
| Household<br>Income       | Primary: \$160,181<br>Secondary: \$122,857 |
| Traffic Counts            | Stoney Trail: 36,352                       |
| Trade Area<br>Populations | Primary: 16,638<br>Secondary: 61,442       |