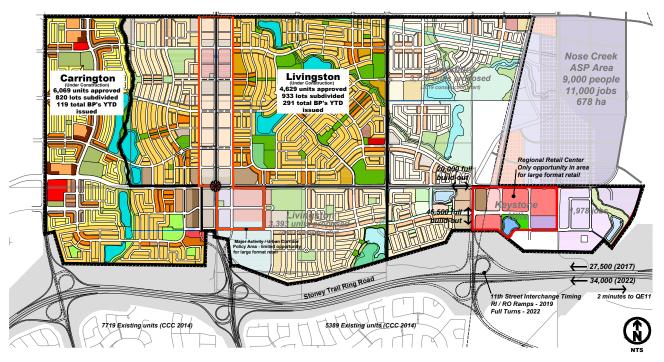

## PROJECT DETAILS

| GLA                       | 775,000 sf                                 |
|---------------------------|--------------------------------------------|
| Total Acres               | 80                                         |
| Household<br>Income       | Primary: \$137,016<br>Secondary: \$130,048 |
| Traffic Counts            | Stoney Trail: 36,352                       |
| Trade Area<br>Populations | Primary: 20,577<br>Secondary: 59,626       |