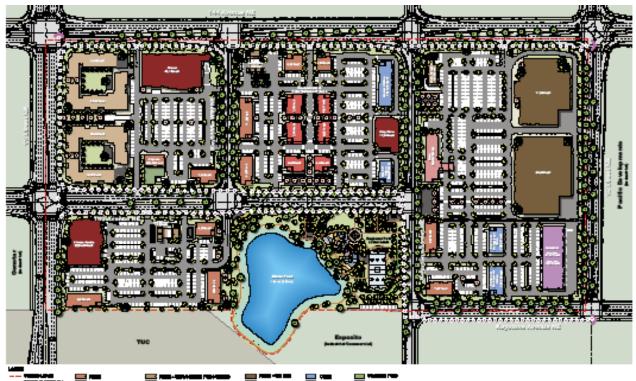

## **KEYSTONE COMMON**

Stoney Trail | 11<sup>th</sup> Street NE Calgary, AB

New retail development serving north Calgary

## PROJECT DETAILS

| GLA                       | 775,000 sf                                 |
|---------------------------|--------------------------------------------|
| Total Acres               | 80                                         |
| Household<br>Income       | Primary: \$137,016<br>Secondary: \$130,048 |
| Traffic Counts            | Stoney Trail: 36,352                       |
| Trade Area<br>Populations | Primary: 20,577<br>Secondary: 59,626       |





CONTACT

Mat Backhouse +1.403.270.1295 mbackhouse@melcor.ca





@melcordev melcorspace .ca

## **KEYSTONE COMMON**

## **CURRENT OPPORTUNITIES:**

Anchor, CRU, PAD, Gas Bar



▲ AREA STRUCTURE PLAN