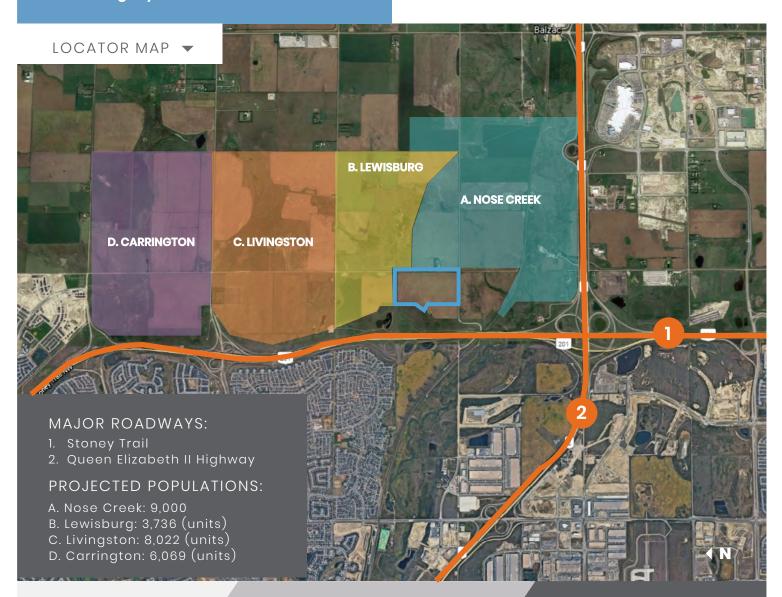

## PROJECT DETAILS

| GLA                       | 775,000 sf                                 |
|---------------------------|--------------------------------------------|
| Total Acres               | 80                                         |
| Household<br>Income       | Primary: \$137,016<br>Secondary: \$130,048 |
| Traffic Counts            | Stoney Trail: 36,352                       |
| Trade Area<br>Populations | Primary: 20,577<br>Secondary: 59,626       |