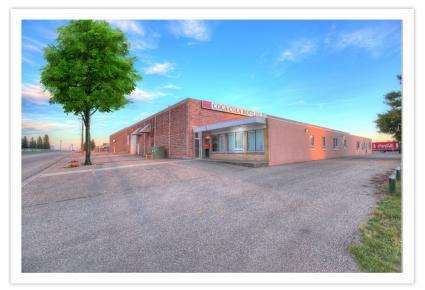

# **Lethbridge Industrial**

2920 9 Avenue N | Lethbridge, Alberta

## **Property Features**

- Centrally located in Churchill Industrial Park
- Ideal space for large operations
- Ease of access and egress
- Professionally managed by Melcor REIT with signature customer care

| Intersection                  | 28 Street   9 Avenue          |
|-------------------------------|-------------------------------|
| Туре                          | Industrial                    |
| Gross Leasable Area           | 49,005 sf                     |
| Number of Buildings           | 1                             |
| Year Built                    | 1984                          |
| 2019 Operating Cost           | \$3.99 - \$4.40/sf            |
| Recent Upgrades & Renovations | Office area renovated in 2007 |