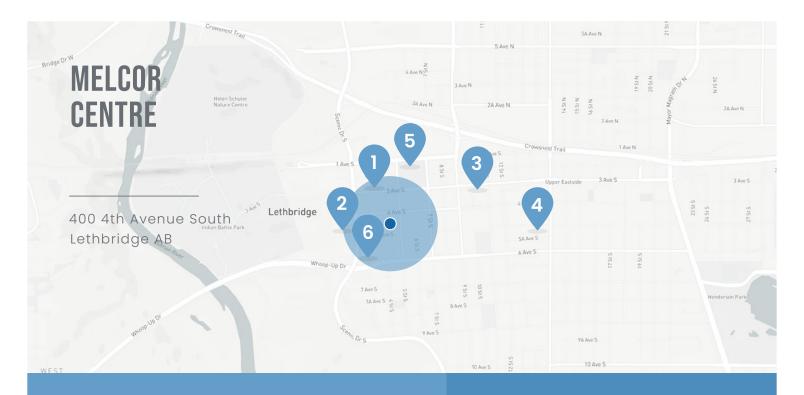

# MELCOR CENTRE

400 4th Avenue South Lethbridge AB

#### LOCATION & NEARBY AMENITIES:

#### KEY LOCATIONS:

- Lethbridge Courthouse
- Tim Hortons
- 3. Canada Post
- 4. Lethbridge Public Library
- 5. Galt Gardens
- 6. Provincial Buildina

WALK SCORE 93

**DRIVING TIMES:** 

Lethbridge Airport

14 minutes