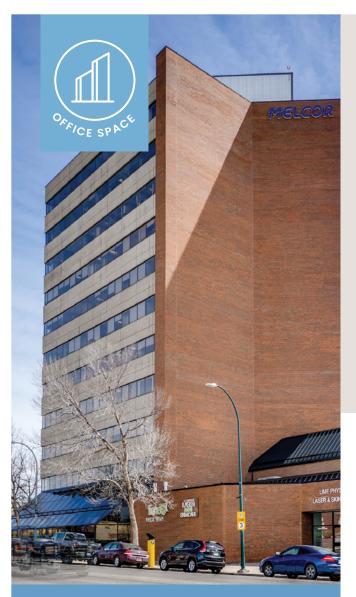

# MELCOR CENTRE

400 4th Avenue South Lethbridge AB

### PROPERTY HIGHLIGHTS:

| Gross Leasable Area  | 446,272 sf |
|----------------------|------------|
| 2023 Operating Costs | \$10.94    |
| Floors               | 11         |
| Floor Plate          | 9,661 sf   |
| Year Built           | 1975       |
| Parking Ratio        | 1:1,000    |

Professional centre in the heart of Lethbridge

Ideal for professional or medical offices

Covered and surface parking

Onsite building security and management

Exposure to high traffic volume

Easily accessible downtown location