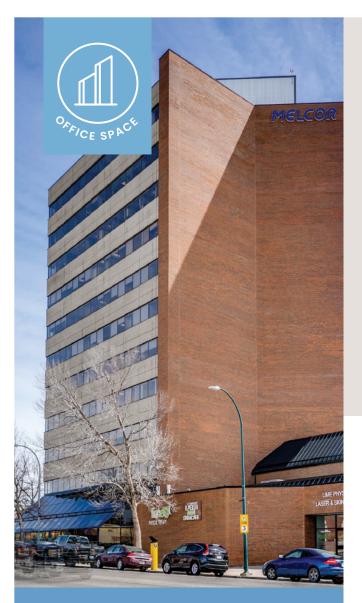

# MELCOR CENTRE

400 4th Avenue South Lethbridge AB

### PROPERTY HIGHLIGHTS:

| Gross Leasable Area  | 446,272 sf |
|----------------------|------------|
| 2023 Operating Costs | \$10.94    |
| Floors               | 11         |
| Floor Plate          | 9,661 sf   |
| Year Built           | 1975       |
| Parking Ratio        | 1:1,000    |

Professional centre in the heart of Lethbridge

Ideal for professional or medical offices

Covered and surface parking

Onsite building security and management

Exposure to high traffic

Easily accessible downtown location