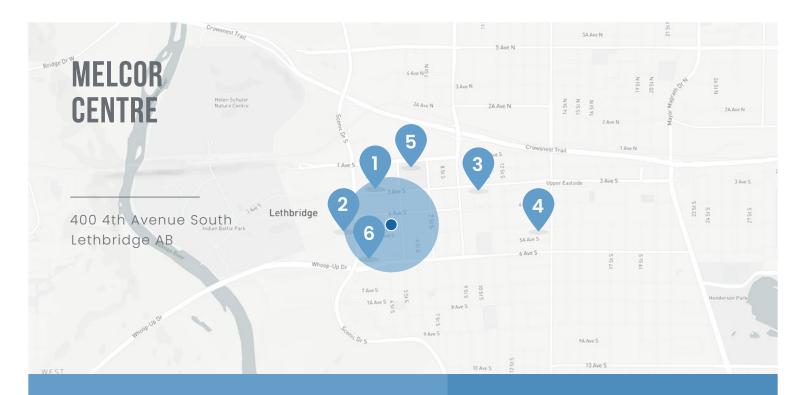

#### LOCATION & NEARBY AMENITIES:

#### KEY LOCATIONS:

- I. Lethbridge Courthouse
- 2. Tim Hortons
- 3. Canada Post
- 4. Lethbridge Public Library
- 5. Galt Gardens
- 6. Provincial Buildina

WALK SCORE 93

**DRIVING TIMES:** 

Lethbridge Airport

1/ minutes

melcor.ca/melcorcentre