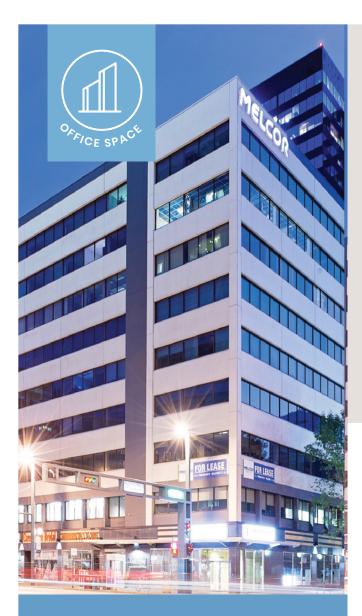

# MELTON BUILDING

10310 Jasper Avenue NW Edmonton AB

## PROPERTY HIGHLIGHTS:

| Gross Leasable Area  | 114,612 sf                         |
|----------------------|------------------------------------|
| 2023 Operating Costs | Office: \$13.19<br>Retail: \$10.71 |
| Floors               | 9                                  |
| Floor Plate          | 13,000 sf                          |
| Year Built           | 1970                               |
|                      |                                    |

Avenue location

Prime Jasper Avenue location

Modern office space

with prominent Jasper

Direct LRT and major bus route acces

Onsite building management

Flexible HVAC hours

Main Floor Retail