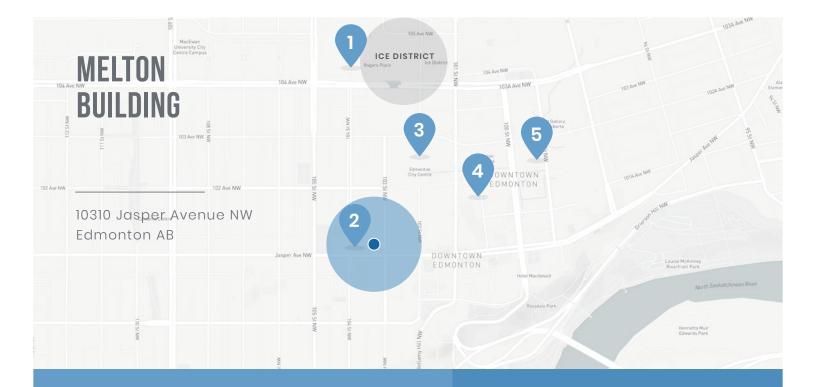

### LOCATION & NEARBY AMENITIES:

#### KEY LOCATIONS:

- 1. Rogers Place
- 2. Bay/Enterprise Square LRT Station
- 3. Edmonton City Centre Mall
- 4. Commerce Place
- 5. Churchill Square