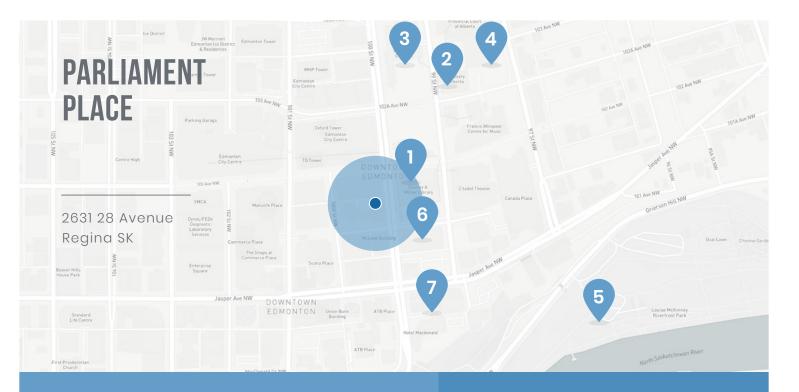

#### LOCATION & NEARBY AMENITIES:

#### **KEY LOCATIONS:**

- 1. Edmonton Public Library
- 2. Art Gallery of Alberto
- 3. City Hall
- 4. Edmonton Law Courts
- 5. Edmonton River Valle
- 6. The Westin Hotel
- 7. Hotel Fairmont Macdonald