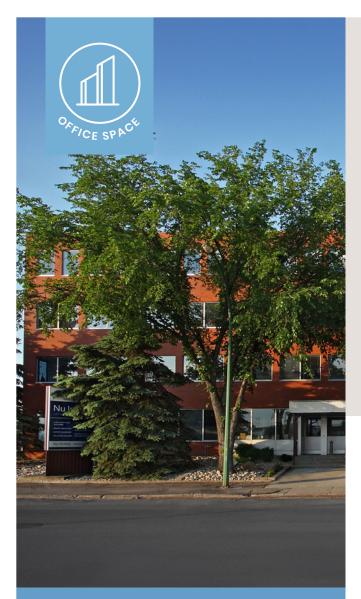

# PARLIAMENT PLACE

2631 28 Avenue Regina SK

### PROPERTY HIGHLIGHTS:

| Gross Leasable Area:  | 24,411 sf       |
|-----------------------|-----------------|
| 2023 Operating Costs: | Office: \$15.27 |
| Floors:               | 4               |
| Floor Plate:          | 6,100 sf        |
| Year Built            | 1977            |
|                       |                 |