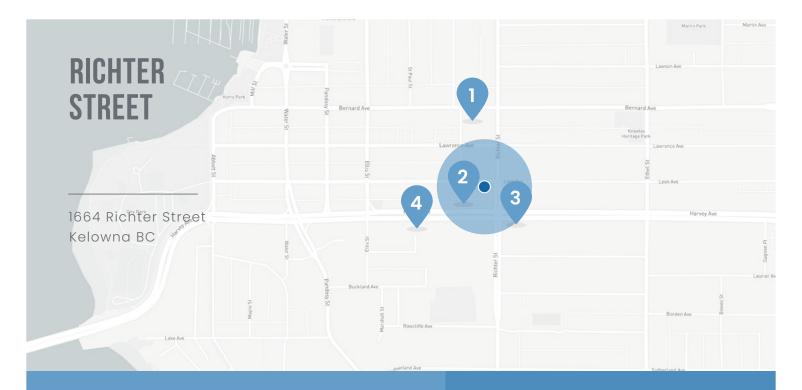

# RICHTER STREET

1664 Richter Street Kelowna BC

### LOCATION & NEARBY AMENITIES:

#### KEY LOCATIONS:

- Downtown Kelowna
- 2. Shell
- 3. Petro Canado
- 4 Boston Pizza
- 5. Safeway