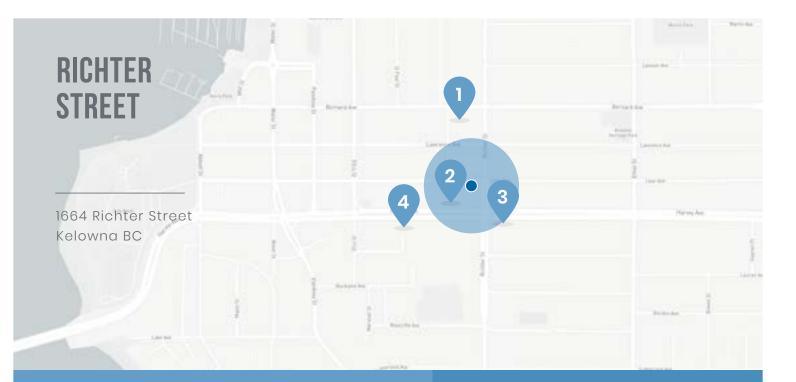

### LOCATION & NEARBY AMENITIES:

#### **KEY LOCATIONS:**

- 1. Downtown Kelowna
- 2. Shel
- 3. Petro Canada
- 4. Boston Pizza
- 5. Safeway

#### DRIVING TIMES:

West Kelowna

Kelowna Airpor

11 minutes

20 minutes