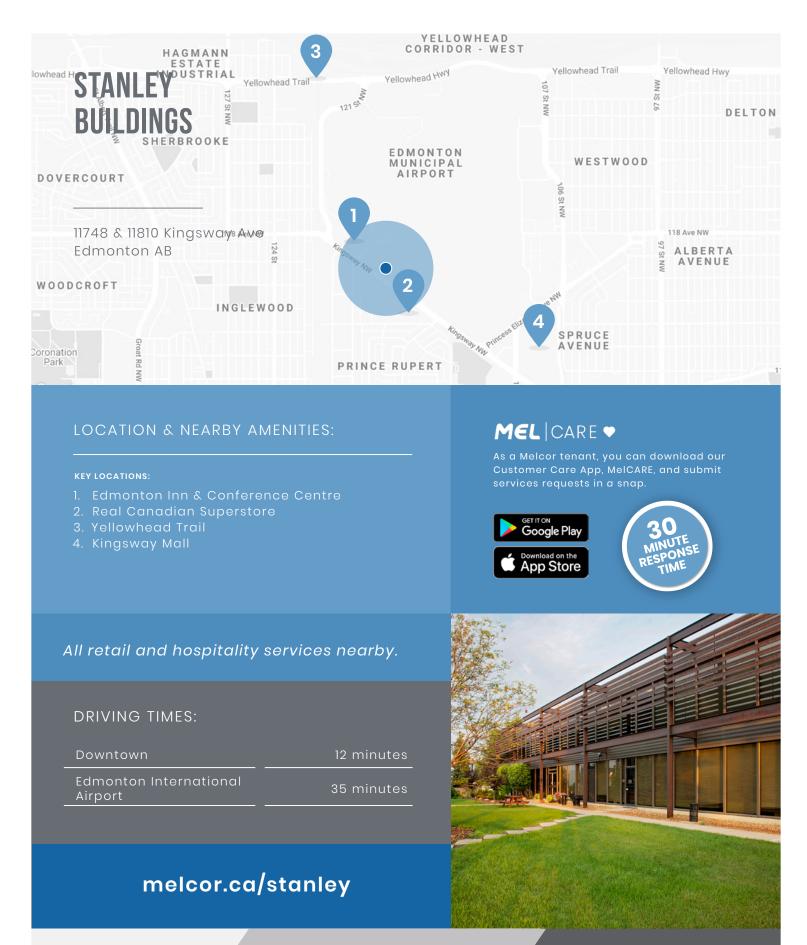

## STANLEY BUILDINGS

11748 & 11810 Kingsway Ave Edmonton AB

Excellent access to downtown core

Telus High Speed Fibre Internet

Beautifully landscaped with central courtyard

Ease of access to Yellowhead Trail

1km to NAIT LRT Metro line

## MELCOR

CONTACT

Charnpreet Bhullar +1.780.945.4695 cbhullar@melcor.ca

Close proximity to

Kingsway Mall

@melcordev melcorspace.ca