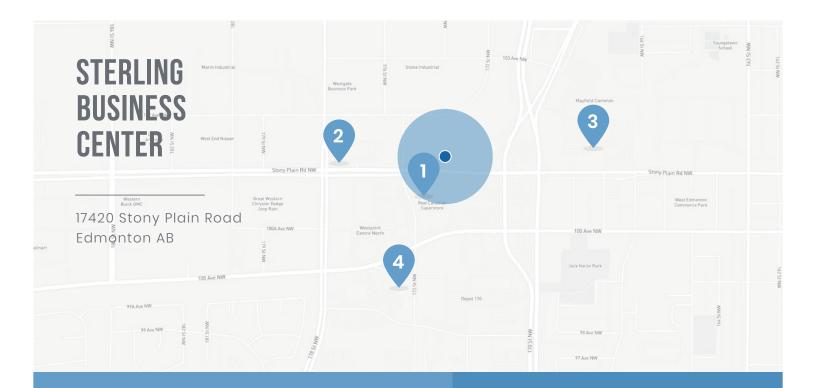

#### LOCATION & NEARBY AMENITIES:

#### **KEY LOCATIONS:**

- 1. Real Canadian Superstore
- 2. Hilton Garden Inn
- 3. Mayfield Common
- 4. Terra Losa Shopping Centre

#### DRIVING TIMES:

| Downtown                          | 21 minutes |
|-----------------------------------|------------|
| Edmonton International<br>Airport | 28 minutes |