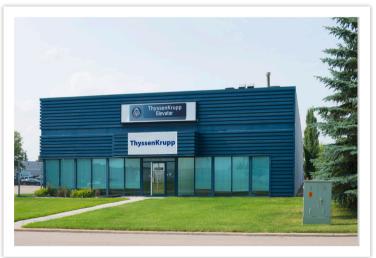

## **TKE Building**

10230 176 Street, Edmonton, Alberta

## **Property Features**

- Located one black north of Stony Plain Road
- Quick access to primary freeways Yellowhead Trail, Whitemud and Anthony Henday
- Ample onsite parking
- Professionally managed by Melcor REIT with signature Customer Care