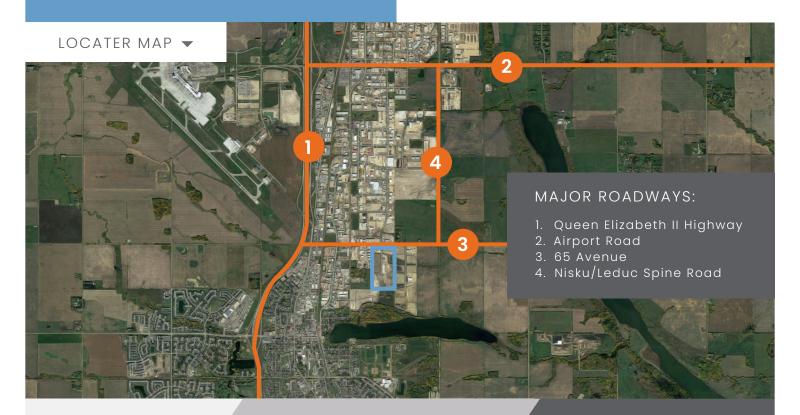

## TELFORD INDUSTRIAL

65 Avenue and 39 Street Leduc, AB

Industrial park located in Leduc, Alberta

PROPERTY HIGHLIGHTS:

| Land Available:                 | l - 41 acres                                                          |
|---------------------------------|-----------------------------------------------------------------------|
| Total Acres:                    | 80                                                                    |
| Major Transportation<br>Routes: | <ul> <li>Queen Elizabeth II<br/>Highway</li> <li>65 Avenue</li> </ul> |
| Zoning:                         | IL - Light Industrial                                                 |
| 2023 Property Taxes:            | \$2.00 - \$3.00/sf                                                    |