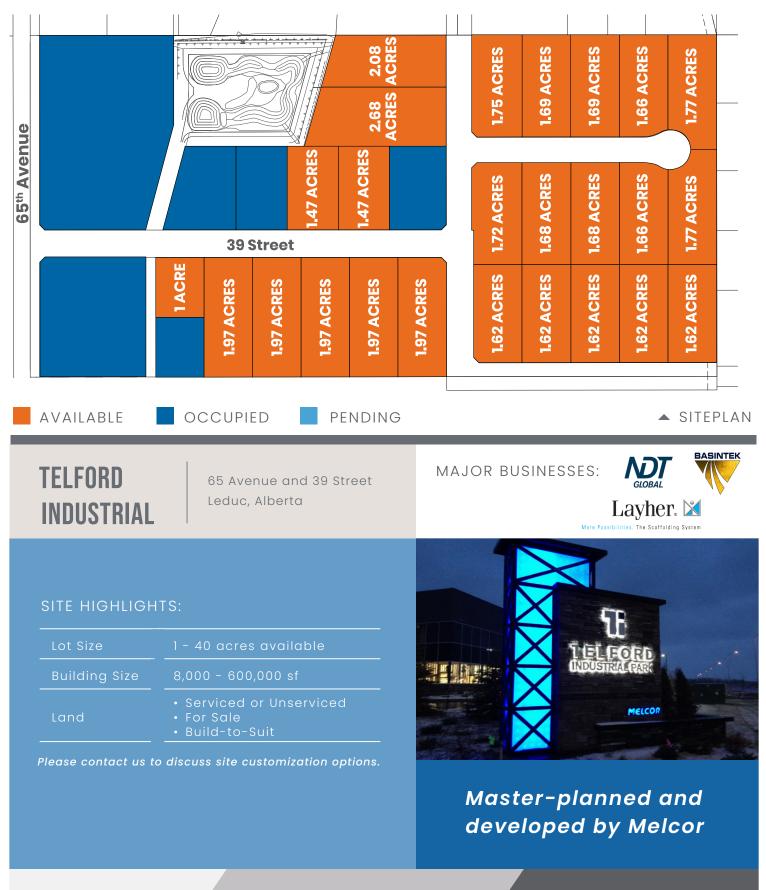

## TELFORD INDUSTRIAL

65 Avenue and 39 Street Leduc, AB

Industrial park located in Leduc, Alberta

PROPERTY HIGHLIGHTS:

| Land Available:                 | l - 41 acres                                                          |
|---------------------------------|-----------------------------------------------------------------------|
| Total Acres:                    | 80                                                                    |
| Major Transportation<br>Routes: | <ul> <li>Queen Elizabeth II<br/>Highway</li> <li>65 Avenue</li> </ul> |
| Zoning:                         | IL - Light Industrial                                                 |
| 2023 Property Taxes:            | \$2.00 - \$3.00/sf                                                    |