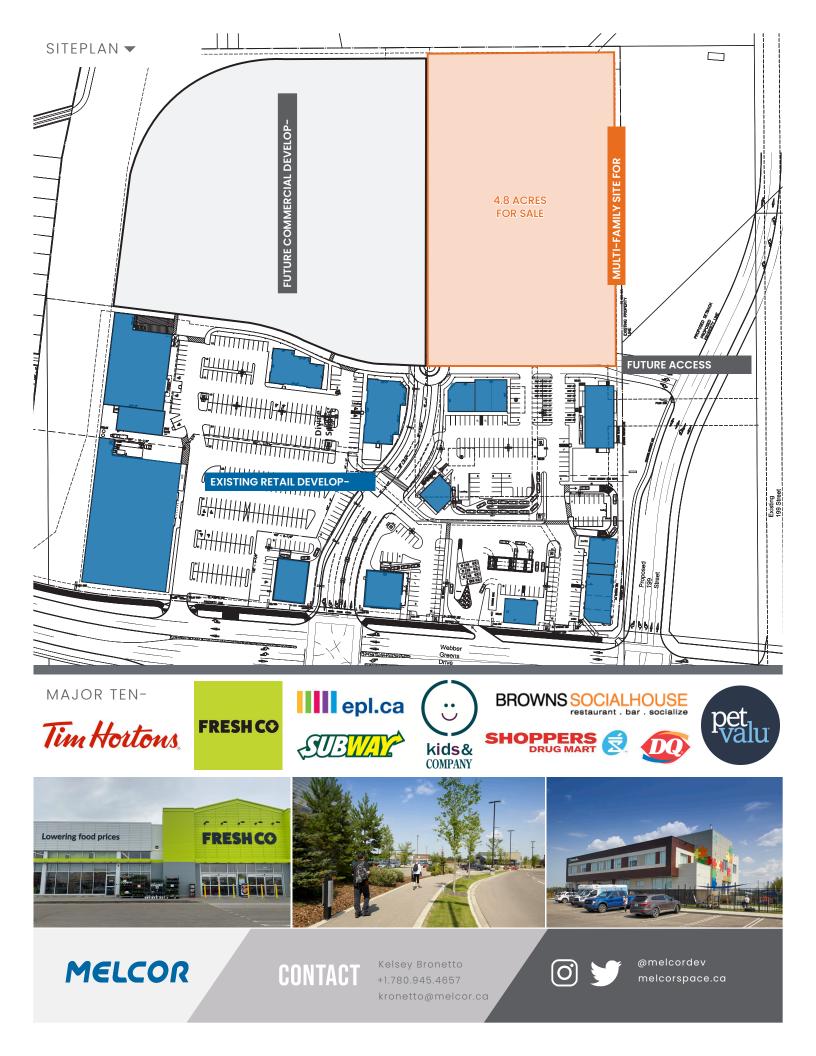

## SITE HIGHLIGHTS:

| Location    | 87 Avenue & Anthony Henday Dr |
|-------------|-------------------------------|
| Zoning      | Direct Control Zone (DC1)     |
| Parcel Size | 4.8 acres                     |

## FEATURES:

Part of a master-planned, mixed-use development with existing retail including grocery, daycare, and restaurants.

Adjacent Lewis Farms Transit Centre and future Valley Line LRT stop (under construction).