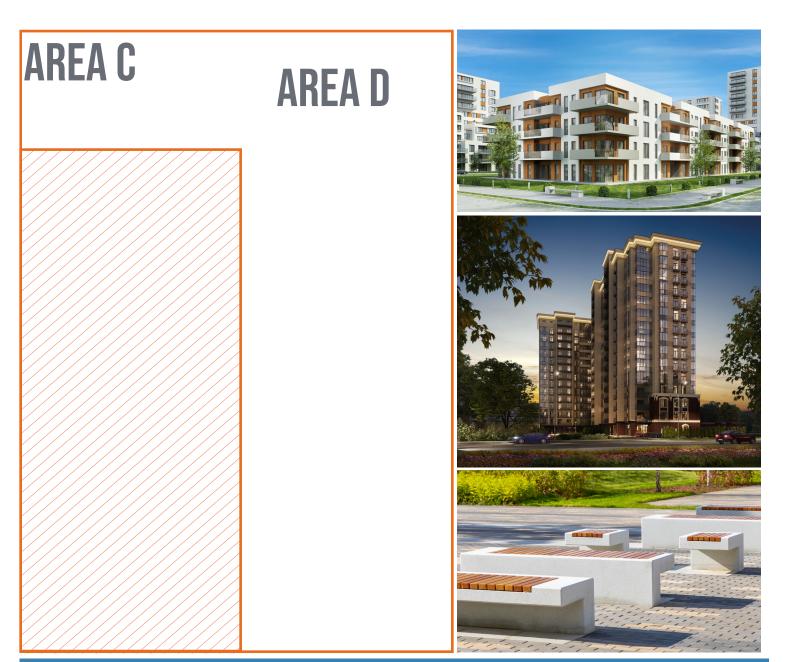

melcorspace.ca

| Area <b>C</b> Highlights                          | Area <b>D</b> Highlights                          |
|---------------------------------------------------|---------------------------------------------------|
| Pedestrian friendly commercial node               | High rise residential node                        |
| Main street opportunity                           | Maximum Density: 325 dwellings / Ha               |
| Maximum building height: 5 storeys                | Maximum building height: 16 storeys               |
| Various commercial and residential uses permitted | Various commercial and residential uses permitted |