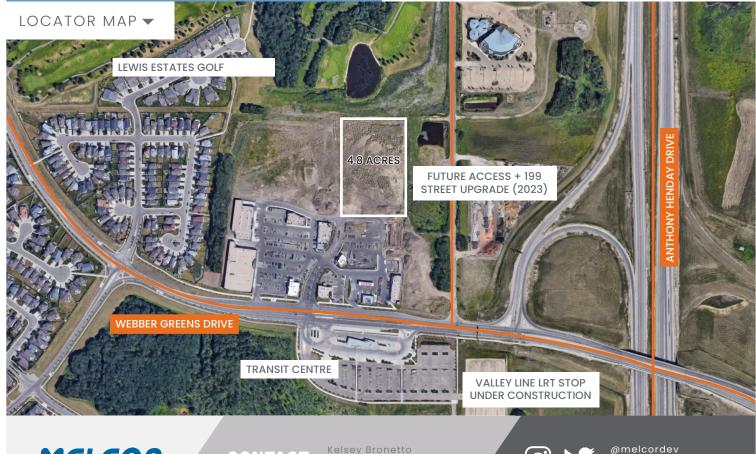

## SITE HIGHLIGHTS:

| Location    | 87 Avenue & Anthony Henday Dr |
|-------------|-------------------------------|
| Zoning      | Direct Control Zone (DC1)     |
| Parcel Size | 4.8 acres                     |

## FEATURES:

Part of a master-planned, mixed-use development with existing retail including grocery, daycare, and restaurants.

Adjacent Lewis Farms Transit Centre and future Valley Line LRT stop (under construction).

Excellent visibility and access to major roadways including Anthony Henday Drive, 87 Avenue and Whitemud Drive.

Beautiful views of Lewis Estates Golf Course with access to walking trails.

MELCOR

CONTACT

Kelsey Bronetto +1.780.945.4657 kbronetto@melcor.ca