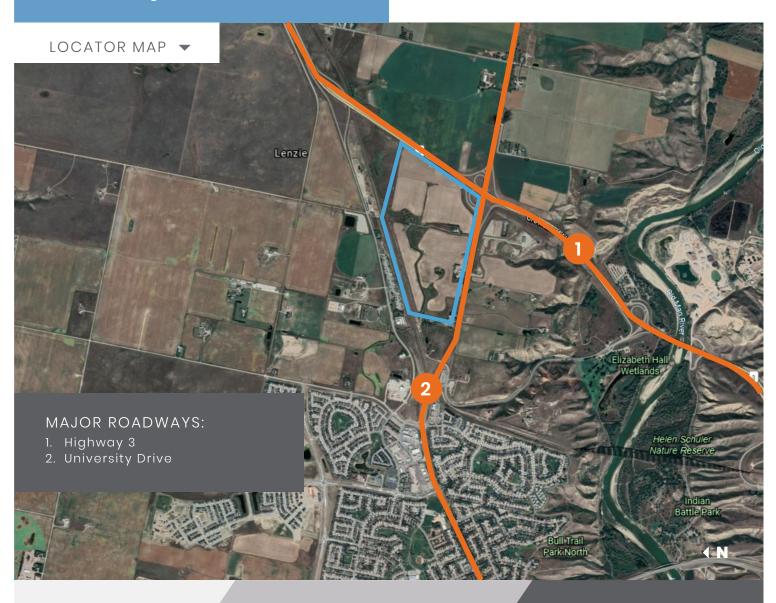

## **WEST POINTE MARKETPLACE**

Highway 3 | University Drive West Lethbridge, AB

New retail development serving west Lethbridge

## PROJECT DETAILS

| GLA                       | 750,000 sf                                   |
|---------------------------|----------------------------------------------|
| Total Acres               | 85                                           |
| Household<br>Income       | Primary: \$92,445<br>Secondary: \$86,010     |
| Traffic Counts            | Highway 3: 43,570<br>University Drive: 8,010 |
| Trade Area<br>Populations | Primary: 47,317<br>Secondary: 89,603         |