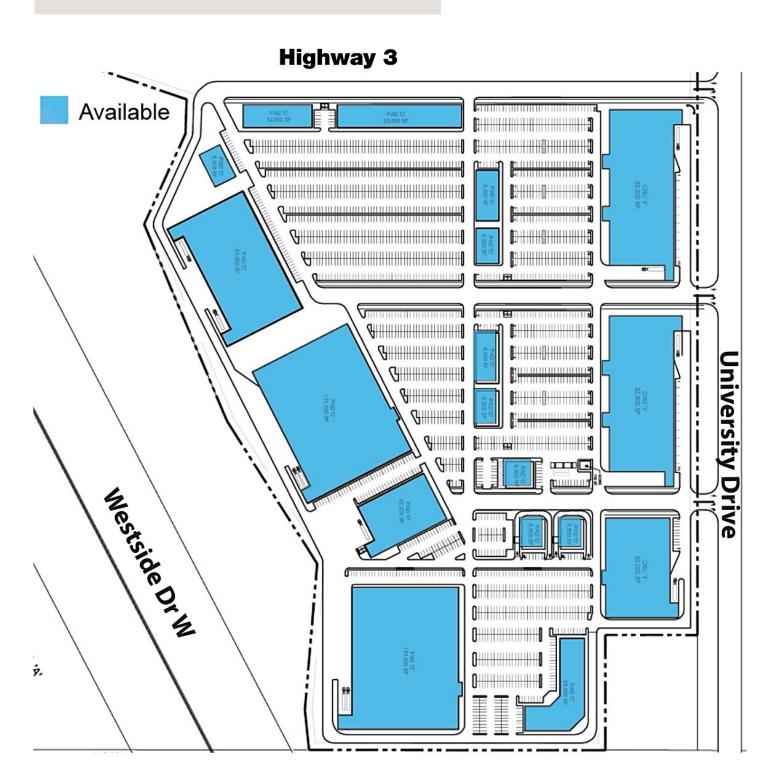

## **CURRENT OPPORTUNITIES:**

Anchor, CRU, PAD, Gas Bar

▲ SITEPLAN

CONTACT

Mat Backhouse +1.403.270.1295 mbackhouse@melcor.ca

@melcordev melcorspace.ca