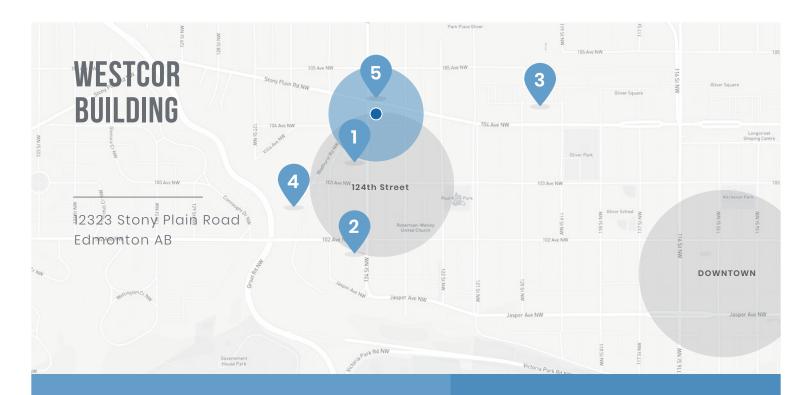

## LOCATION & NEARBY AMENITIES:

## KEY LOCATIONS

- 1. Remedy Cafe
- 2. High Street Shopping District
- 3. Brewery District
- 4 Glenora
- 5. Future Valley Line LRT Stop

WALK 91 TRANSIT 61

DRIVING TIMES:

Downtown 11 minute

Edmonton International
Airport
34 minutes