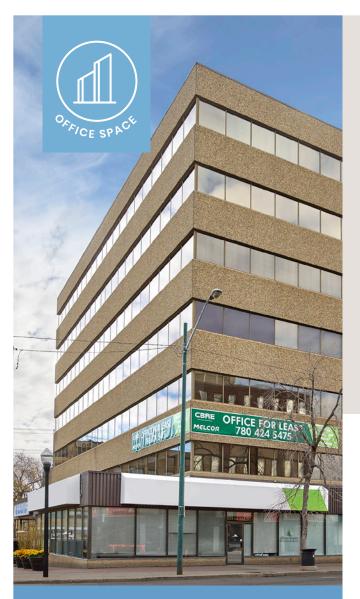

## WESTCOR BUILDING

12323 Stony Plain Road Edmonton AB

## PROPERTY HIGHLIGHTS:

| Gross Leasable Area | 72,810 sf                          |
|---------------------|------------------------------------|
| 2023 Operating Cost | Office: \$18.24<br>Retail: \$15.76 |
| Floors              | 7                                  |
| Floor Plate         | 10,000 sf                          |
| Year Built          | 1978                               |
| Parking Ratio       | 2:1,000                            |

Upgraded professional centre on the corner of 124 Street and Stony Plain Road

Prime 124 Street location

Future Valley Line LRT stop

Direct access to major bus routes

BOMA BESt Level 2 Certified Green & Responsible building