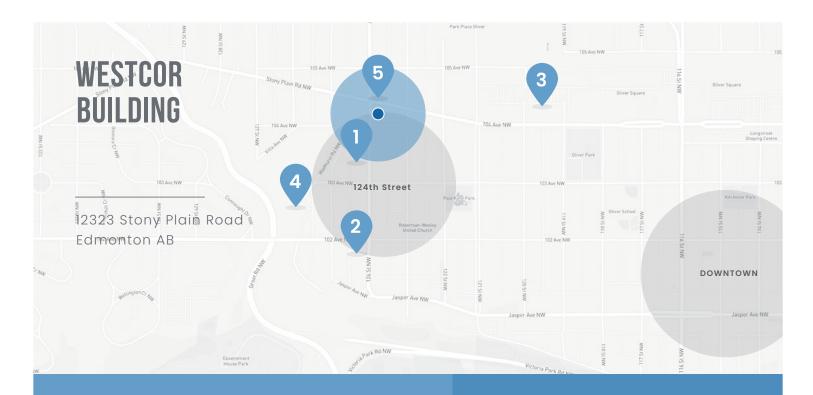

## WESTCOR BUILDING

12323 Stony Plain Road Edmonton AB

## LOCATION & NEARBY AMENITIES:

## **KEY LOCATIONS:**

- 1. Remedy Cafe
- 2. High Street Shopping District
- 3. Brewery District
- 4 Glenora
- Future Valley Line LRT Stop

WALK 91 TRANSIT 61

DRIVING TIMES:

Downtown 11 minutes

Edmonton International 34 minutes