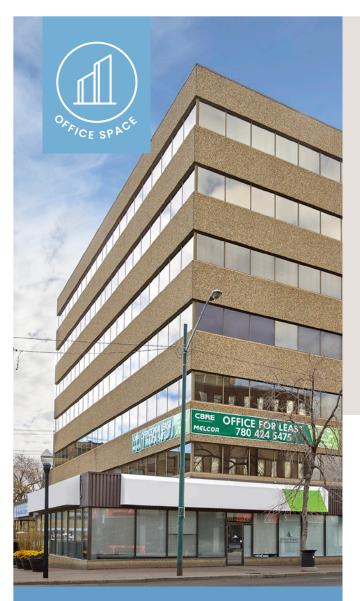

## WESTCOR BUILDING

12323 Stony Plain Road Edmonton AB

## PROPERTY HIGHLIGHTS:

| Gross Leasable Area | 72,810 sf                          |
|---------------------|------------------------------------|
| 2023 Operating Cost | Office: \$18.24<br>Retail: \$15.76 |
| Floors              | 7                                  |
| Floor Plate         | 10,000 sf                          |
| Year Built          | 1978                               |
| Parking Ratio       | 2:1,000                            |

Upgraded professional centre on the corner of 124 Street and Stony Plain Road

Prime 124 Street location

Future Valley Line LRT stop

Direct access to major bus routes

BOMA BESt Level 2 Certified Green & Responsible building