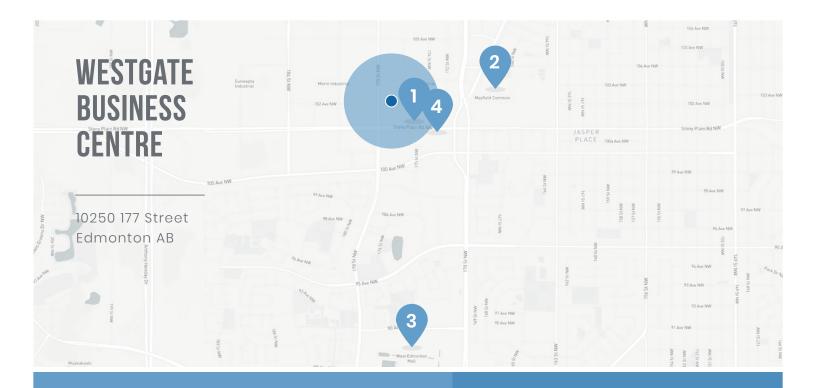

## WESTGATE BUSINESS CENTRE

10250 177 Street Edmonton AB

#### LOCATION & NEARBY AMENITIES:

#### **KEY LOCATIONS:**

- 1. Hilton Garden Inn
- 2. Mayfield Common
- 3. West Edmonton Mal
- 4. Real Canadian Superstore