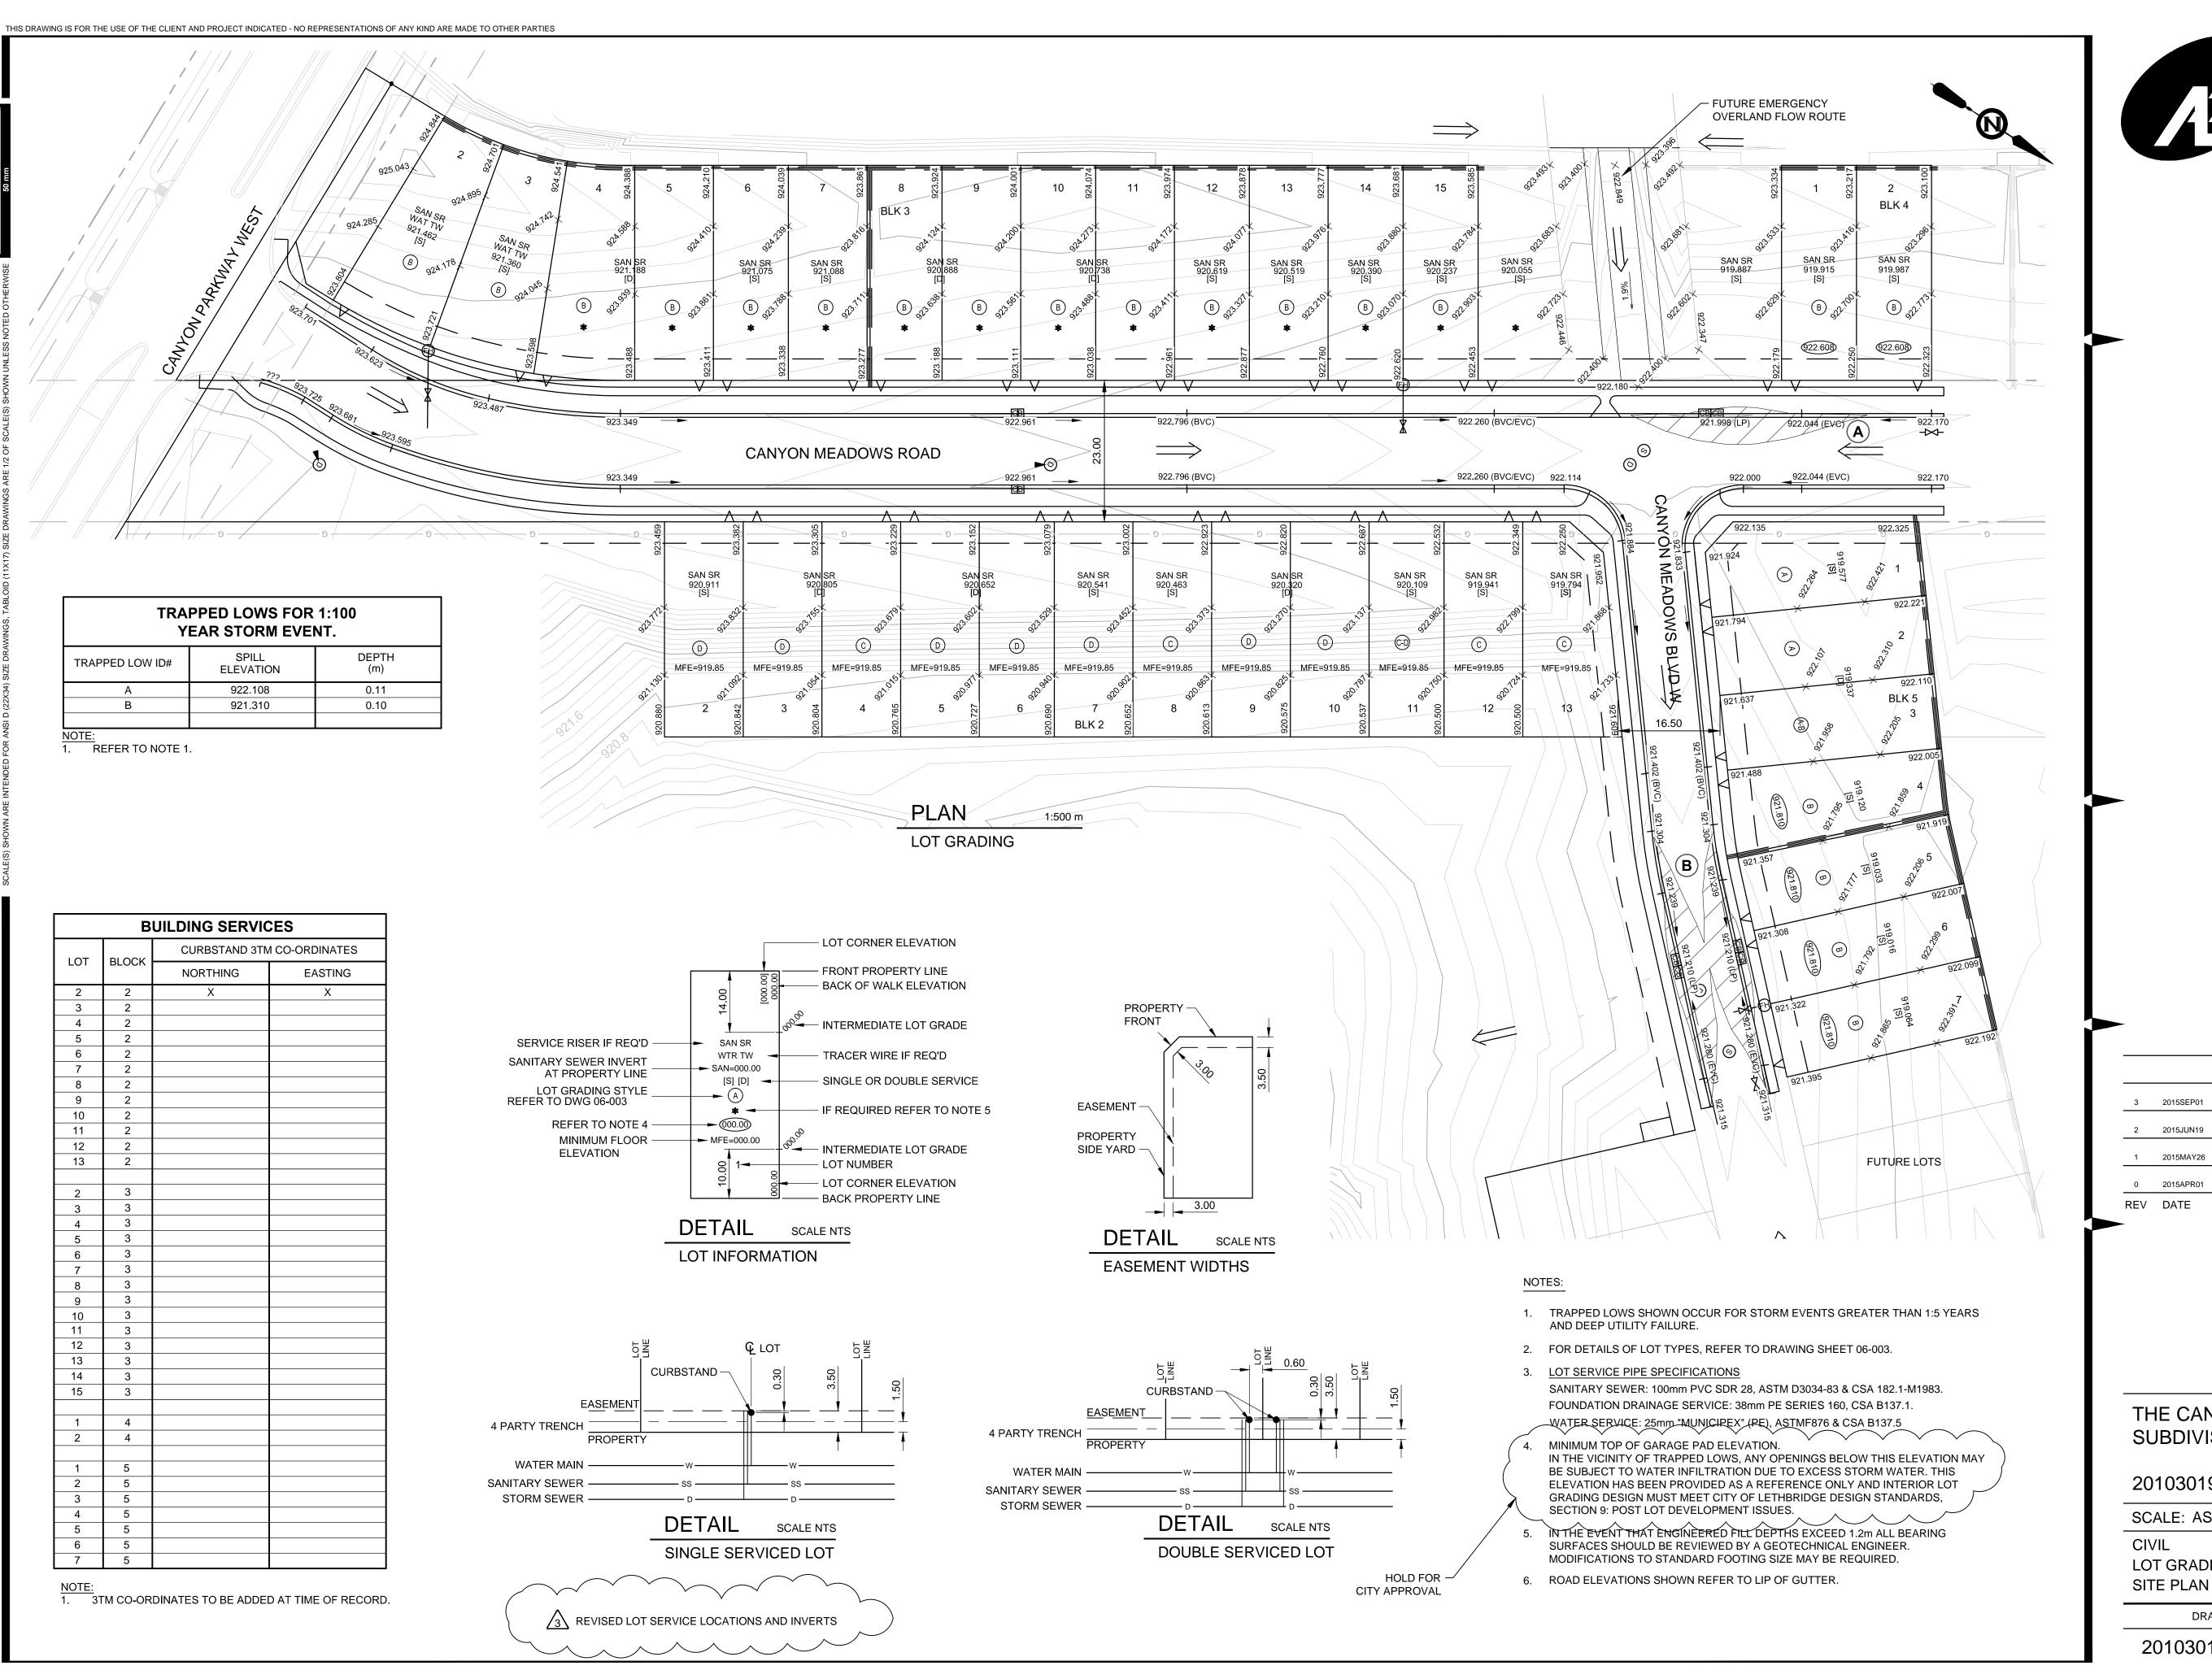

| 2015SEP01 | T. ARMSTRONG                        | T. ARMSTRONG                                                        | REVISED FOR CONSTRUCTION                                                                               |
|-----------|-------------------------------------|---------------------------------------------------------------------|--------------------------------------------------------------------------------------------------------|
| 2015JUN19 | T. ARMSTRONG                        | T. ARMSTRONG                                                        | ISSUED FOR<br>CONSTRUCTION                                                                             |
| 2015MAY26 | T. ARMSTRONG                        | T. ARMSTRONG                                                        | REVISED FOR APPROVAL                                                                                   |
| 2015APR01 | T ARMSTRONG                         | J WALSHE                                                            | ISSUED FOR TENDER                                                                                      |
| DATE      | DESIGN                              | DRAWN                                                               | DESCRIPTION                                                                                            |
|           | 2015JUN19<br>2015MAY26<br>2015APR01 | 2015JUN19 T. ARMSTRONG 2015MAY26 T. ARMSTRONG 2015APR01 T ARMSTRONG | 2015JUN19 T. ARMSTRONG T. ARMSTRONG 2015MAY26 T. ARMSTRONG T. ARMSTRONG 2015APR01 T ARMSTRONG J WALSHE |

THE CANYONS - PHASE 3 SUBDIVISION

20103019-06

SCALE: AS SHOWN

**LOT GRADING** 

| DRAWING         | REVISION | SHEET  |
|-----------------|----------|--------|
| 20103019-06-102 | 3        | 5 / 19 |