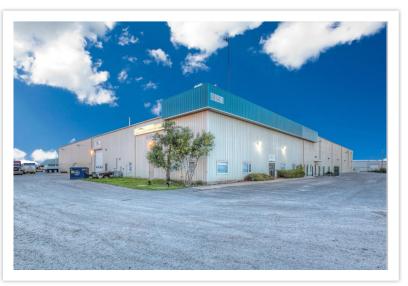

# **LC Industrial**

4303 8 Avenue North, Lethbridge

## **Property Features**

- Excellent location in industrial corridor on 8th Avenue
- Ease of access and egress
- Equipped with dock levelers

| Intersection        | 8th Avenue   36th Street |
|---------------------|--------------------------|
| Туре                | Warehouse   Office       |
| Size                | 2.89 acres               |
| Gross Leasable Area | 67,610 sq. ft.           |
| Number of Buildings | 4                        |
| Bay Height          | 25 - 33 ft.              |
| Year Built          | 1993   2008              |
| 2014 Operating Cost | \$0.95/sq. ft.           |