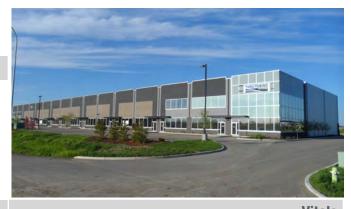

### **McKenzie Industrial**

469 McCoy Drive | Red Deer

brochure

### **Easy Access to the QEII Highway**

- Close to nearby retail services
- Bay depths of 130' with 28' ceilings
- Leasing is 85% complete on 66,000 sf multi-bay building