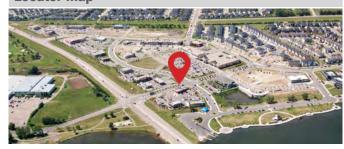

### **McKenzie Industrial**

469 McCoy Drive | Red Deer

brochure

### **Easy Access to the QEII Highway**

- Close to nearby retail services
- Bay depths of 130' with 28' ceilings
- Leasing is 85% complete on 66,000 sf multi-bay building