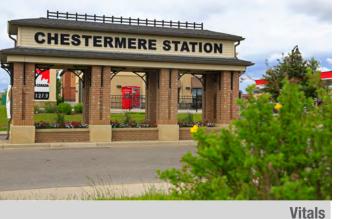

|--|
|            |     | Traffic Count:        | 114,410                         |  |  |  |
|            | Hou | sehold Income:        | \$119,324                       |  |  |  |
|            |     | Office/Industrial     | Leasing Inquiries               |  |  |  |
|            | J   | arett Thompson        | Chris Thompson/Alistair Corbett |  |  |  |
|            |     | Melcor                | CBRE                            |  |  |  |
|            |     | 403.270.1297          | 403.263.4444                    |  |  |  |
| vailable   |     | Comment               |                                 |  |  |  |
| nmediate   | ely | Existing retail space |                                 |  |  |  |
| nmediately |     | Call for details      |                                 |  |  |  |





Traffic Count: Household Income:

22,960 \$142,832

Leasing Inquiries

Jarett Thompson Melcor 403.270.1297

## **McKenzie Industrial**

469 McCoy Drive | Red Deer

## Easy Access to the QEII Highway

- Close to nearby retail services
- Bay depths of 130' with 28' ceilings
- Leasing is 85% complete on 66,000 sf multi-bay building



**Major Tenants** 

- NCS Oilfield Services
- ThruTubing Solutions
- Schlumberger
- SNC Lavalin
- NOVA Chemicals

Vitals Zoning: MI - Medium Industrial Parking: 102 stalls Leasing Inquiries

Nola DeCecco

780.945.4812

ndececco@melcor.ca

| Suite | Area (sf) | Available  | Comment          |
|-------|-----------|------------|------------------|
| 122   | 3,964     | Negotiable | Industrial space |
| 126   | 3,938     | Q3-2019    | Industrial space |

## Green