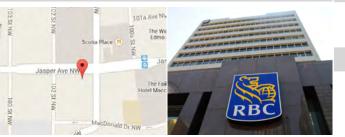

### **Royal Bank Building**

10107 Jasper Avenue

### **Downtown Office Building with Pedway Access**

- BOMA BEST Level 2 Certified Green & Responsible building
- Central location in the heart of downtown Edmonton
- 24 hour security