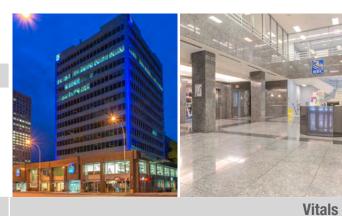

### **100th Street Place**

10150 100 Street NW

### A Downtown Office Building

- Located in the heart of downtown
- Trendy Rice Howard Way location
- Near the courthouse ideal for a law firm or professional office

brochure

brochure

1,841 Immediately

• LRT and major bus route access