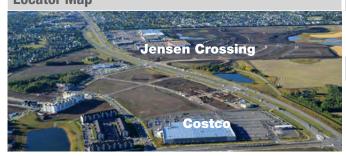

### **Jensen Lakes Crossing**

St. Albert Trail & Jensen Lakes Boulevard | St. Albert

### **Regional Shopping Centre**

- · Serving the Jensen Lakes community St. Albert's first beach community
- Anchored by Landmark Cinemas
- High traffic area, located near Costco
- Great exposure to St. Albert Trail