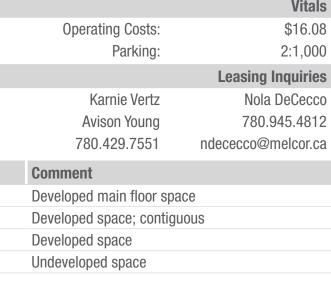

### Locator Map

| Locator map                          |               |                   |                          | VILAIS              |
|--------------------------------------|---------------|-------------------|--------------------------|---------------------|
| Don Wheaton<br>Family YMCA           |               |                   | Operating Costs:         | \$13.83             |
| aver Hills Blue Plate UN<br>Use Park | TOT ST NW     |                   | Parking:                 | Paid Parking Nearby |
| e Park                               | Sce           |                   |                          | Leasing Inquiries   |
| 6                                    | Jasper Ave NW | MELTON            |                          | Nola DeCecco        |
|                                      | 102 STAN      |                   |                          | 780.945.4812        |
| 103 ST NW<br>104 St                  | MM            |                   |                          | ndececco@melcor.ca  |
| Suite                                | Area (sf)     | Available         | Comment                  |                     |
| 317   320                            | 1,336   3,539 | Immediately       | Contiguous developed spa | ace                 |
| 580                                  | 888           | Immediately       | Developed space          |                     |
|                                      |               | luouno odi oto lu | Open office space        |                     |
| 620                                  | 6,423         | Immediately       | Open onice space         |                     |

### NELCOR

|       | Operating Costs:               | \$17.87            |
|-------|--------------------------------|--------------------|
| n     | Parking:                       | 1:750              |
|       |                                | Leasing Inquiries  |
| eet   |                                | Nola DeCecco       |
|       |                                | 780.945.4812       |
| • 3   | r                              | ndececco@melcor.ca |
| le    | Comment                        |                    |
| ately | Undeveloped space              |                    |
| ately | Developed space; full floor op | portunity          |
| ately | Developed space                |                    |
| ately | Undeveloped space; full floor  | opportunity        |
| ately | Developed space                |                    |