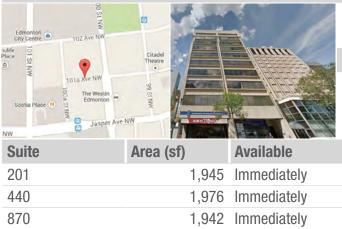

### **Melton Building**

10310 Jasper Avenue NW

### **Prominent Jasper Avenue Office Building**

- Excellent downtown location
- On-site building management
- Direct access to LRT and major bus routes
- Flexible HVAC hours
- Access to all amenities and services

### Locator Map

| Locator map                          |               |                   |                          | VILAIS              |
|--------------------------------------|---------------|-------------------|--------------------------|---------------------|
| Don Wheaton<br>Family YMCA           |               |                   | Operating Costs:         | \$13.83             |
| aver Hills Blue Plate UN<br>Use Park | TOT ST NW     |                   | Parking:                 | Paid Parking Nearby |
| e Park                               | Sce           |                   |                          | Leasing Inquiries   |
| 6                                    | Jasper Ave NW | MELTON            |                          | Nola DeCecco        |
|                                      | 102 STAN      |                   |                          | 780.945.4812        |
| 103 ST NW<br>104 St                  | MM            |                   |                          | ndececco@melcor.ca  |
| Suite                                | Area (sf)     | Available         | Comment                  |                     |
| 317   320                            | 1,336   3,539 | Immediately       | Contiguous developed spa | ace                 |
| 580                                  | 888           | Immediately       | Developed space          |                     |
|                                      |               | luouno odi oto lu | Open office space        |                     |
| 620                                  | 6,423         | Immediately       | Open onice space         |                     |