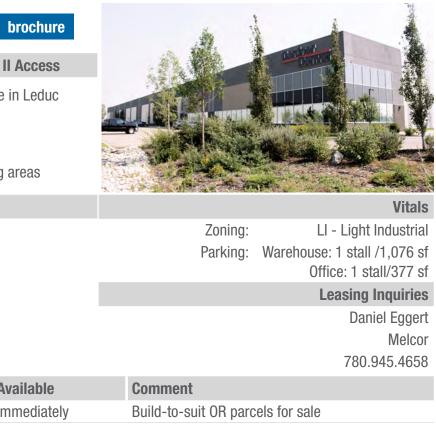

### **Telford Industrial Park**

65 Avenue & 39 Street | Leduc

### **Industrial Campus with Excellent QE II Access**

- Easy access to QEII and 65 Avenue in Leduc
- Building and yard space for lease
- Build-to-suit available
- Land for sale from 1.5 27 acres
  - Walking paths and outdoor seating areas

### **Major Tenants**

MELCOR

- Basinktek
- NDT Global
- Layher Scaffoldings

| For sale Ar      | ea (sf)      | Available |
|------------------|--------------|-----------|
| Industrial space | 1 - 27 acres | Immediate |

Household Income:

Ben Volorney/Chris Killingsworth

780.429.7565/780.702.5852

| rochure |  |
|---------|--|
|         |  |
|         |  |

brochure

|              |                             | Vitais                 |
|--------------|-----------------------------|------------------------|
|              | Zoning:                     | MI - Medium Industrial |
| - 18         | Parking:                    | 40 Stalls              |
|              |                             | Leasing Inquiries      |
|              |                             | Daniel Eggert          |
| 3 <b>(</b> 1 |                             | Melcor                 |
|              |                             | 780.945.4658           |
| е            | Comment                     |                        |
| tely         | Build-to-suit OR parcels fo | r sale                 |