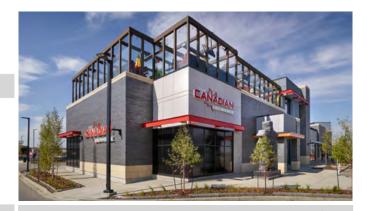

### Leduc Common

5209 Discovery Boulevard | Leduc

### Leduc's Largest Retail Destination

- Located directly off of Queen Elizabeth II Highway
- Exposure to high volume traffic
- Close proximity to several residential areas
- Future opportunities: 24,700 sf junior box pads and CRUs

### **Major Tenants**

| • | Sport | Chek |
|---|-------|------|
|---|-------|------|

- Canadian Tire
- Tim Hortons
- Walmart
- Original Joe's
- TD Canada Trust
- Rona

| Suite           | Area (sf)      | Available   | Comment                |
|-----------------|----------------|-------------|------------------------|
| 108 - 110 CRU D | 3,047 - 12,890 | Immediately | Demisable retail space |
| 110 CRU F       | 1,199          | Immediately | Retail space           |