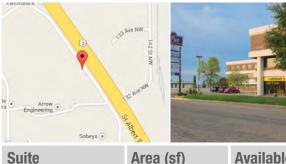

### **Trail Business Centre**

13220 St. Albert Trail

### **Prominent St. Albert Trail Location**

- Great visibility on high traffic road
- Separate HVAC units
- Main floor retail
- Free energized surface and visitor parking
- Atrium style lobby

### Loootor Mon

| Locator Map |              |                            |                                    | VITAIS            |
|-------------|--------------|----------------------------|------------------------------------|-------------------|
| LIFETIONICS | -            |                            | Operating Costs:                   | \$15.50           |
| 12          | NVE NW       | The second second          | Parking:                           | 1:500             |
| •           | 2 St NW      | T CAR                      |                                    | Leasing Inquiries |
|             | ST. MARINA   |                            |                                    | Nola DeCecco      |
| es Arrow •  | SEA.         |                            |                                    | 780.945.4812      |
| Sobeys 💿    | Stationard   | The second second          | nde                                | ececco@melcor.ca  |
| Suite       | Area (sf)    | Available                  | Comment                            |                   |
| 100         | 13,203       | Immediately                | High exposure office or retail spa | ace               |
| 210         | 4,623        | Q3-2019                    | Developed space                    |                   |
| 212         | 4,710        | Q3-2019                    | Developed space                    |                   |
| 376         | 3,369        | Immediately                | Developed space                    |                   |
| 0044        |              |                            |                                    |                   |
| 304A        | 700          | Immediately                | Developed space                    |                   |
| 304A<br>310 | 700<br>2,479 | Immediately<br>Immediately | Developed space<br>Developed space |                   |