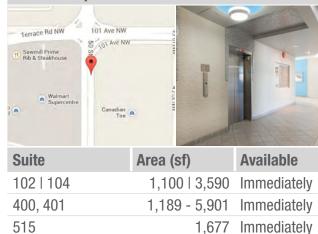

### **Princeton Place**

10339 124 Street

### brochure

Modern & Upgraded Professional Building

- Prominently located on 124th Street one of Edmonton's most vibrant shopping districts
- Close proximity to downtown
- Ample covered & surface parking
- Updated main lobby and HVAC upgrades

### NELCOR

|       | Operating Costs:               | \$17.87            |
|-------|--------------------------------|--------------------|
| n     | Parking:                       | 1:750              |
|       |                                | Leasing Inquiries  |
| eet   |                                | Nola DeCecco       |
|       |                                | 780.945.4812       |
| • 3   | r                              | ndececco@melcor.ca |
| le    | Comment                        |                    |
| ately | Undeveloped space              |                    |
| ately | Developed space; full floor op | portunity          |
| ately | Developed space                |                    |
| ately | Undeveloped space; full floor  | opportunity        |
| ately | Developed space                |                    |