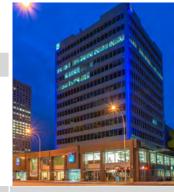

# **Royal Bank Building**

10107 Jasper Avenue

# **Downtown Office Building with Pedway Access**

- BOMA BEST Level 2 Certified Green & Responsible building
- Central location in the heart of downtown Edmonton
- 24 hour security

| Loc       | ator M     | ар             |                        |   |    |   |
|-----------|------------|----------------|------------------------|---|----|---|
| 103.St.NW | TDZ St NW  |                | 2 10                   |   |    |   |
|           | Jasper Ave | NW             |                        |   |    |   |
| 103 St NW | 102 St NW  | - MacDonald Dr | The Fail<br>Hotel Macc | R | BC | A |