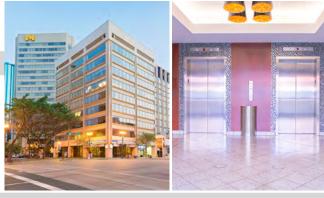

# **A Downtown Office Building**

- Located in the heart of downtown
- Trendy Rice Howard Way location
- Near the courthouse ideal for a law firm or professional office
- LRT and major bus route access

# **Locator Map**

871

**Vitals** Operating Costs: \$16.24 Parking: Paid Parking Nearby **Leasing Inquiries** 

> Nola DeCecco 780.945.4812 ndececco@melcor.ca

| Area (sf) | Available   | Comment           |
|-----------|-------------|-------------------|
| 1,945     | Immediately | Undeveloped space |
| 1,976     | Immediately | Show suite        |