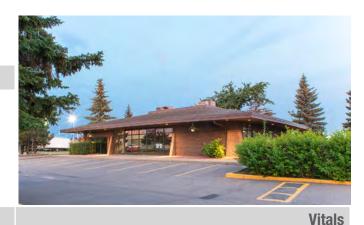

# **Capilano Centre**

9945 50 Street NW

# **Fully Updated Professional Space**

- Situated on primary north-south arterial road
- Access to Edmonton's southeast industrial district & Sherwood Park.
- 15 minutes to downtown Edmonton
- Modernization of exterior, common areas. windows complete in 2013