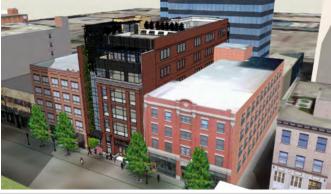

## **Melton Block**

10133 104 Street

brochure

# **Modern Character Building on 104th Street**

- Located in a Heritage Zone with modern amenities
- Green rooftop patio access for tenants and a common penthouse boardroom
- Main floor restaurant opportunity
- Direct LRT access