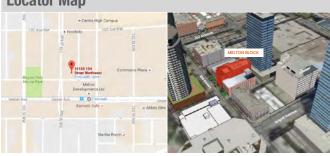

## **Melton Block**

10133 104 Street

brochure

# **Modern Character Building on 104th Street**

- Located in a Heritage Zone with modern amenities
- Green rooftop patio access for tenants and a common penthouse boardroom
- Main floor restaurant opportunity
- Direct LRT access

# **Locator Map**