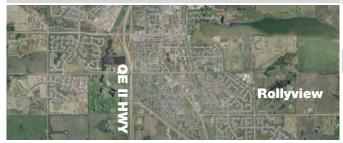

# **Rollyview Commercial**

Rollyview Road & Black Gold Drive Leduc, AB

# **A Neighbourhood Shopping Centre**

- A new development in Leduc next to the Leduc **Recreation Centre**
- Serving new neighbourhoods in Leduc including Southfork, Tribute, Meadowview Park and Robinson

# **Locator Map**

| Suite             | Area (sf)      | Available |
|-------------------|----------------|-----------|
| Anchors, CRU, PAD | 1,200 - 40,000 | 2019      |

# **Vitals**

Household Income: \$90,965 Primary Total Leasable Area: 105,000 sf