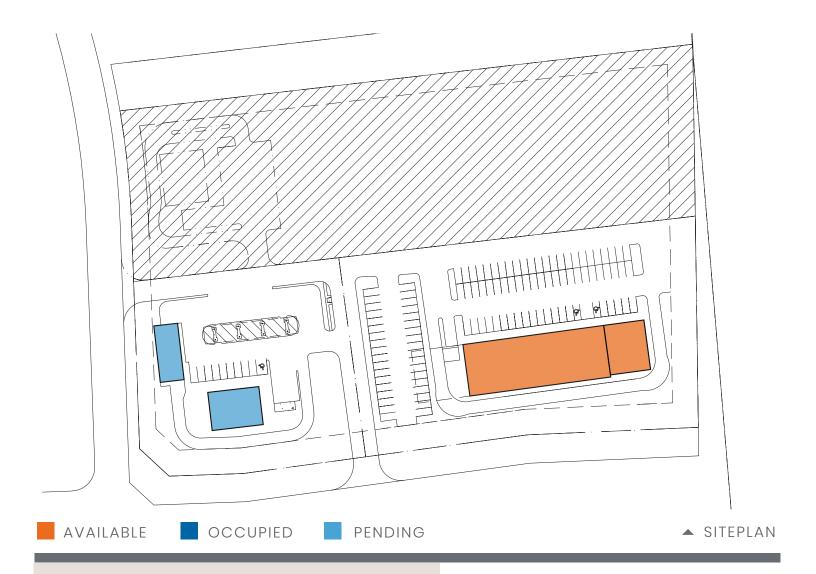

# **VISTA RIDGE**

NW Corner of Highway 20 | Memorial Drive Sylvan Lake, AB

### AREA DEMOGRAPHICS:

Household Income:

Primary: \$104,247

Traffic Count:

Highway 20: 22,940 Memorial Trail: 13,266

Trade Area Population:

Primary: 14,816

Neighbourhood shopping centre serving the Sylvan Lake community



MELCOR

CONTACT

Scott Sowinski +1.780.945.2795 ssowinski@melcor.ca





@melcordev
@LandlordofChoice
www.melcor.ca



## **VISTA RIDGE**

### CURRENT OPPORTUNITIES:

Anchor, CRU, PAD, Gas Bar

#### SITE HIGHLIGHTS:

Intersection NW Corner of Highway 20 | Memorial Drive

-A 17,000

ignage Opportunities Pylon (\$)

Master-planned and developed by Melcor

MELCOR

CONTACT

Scott Sowinski +1.780.945.2795 ssowinski@melcor.ca





@melcordev
@LandlordofChoice
www.melcor.ca