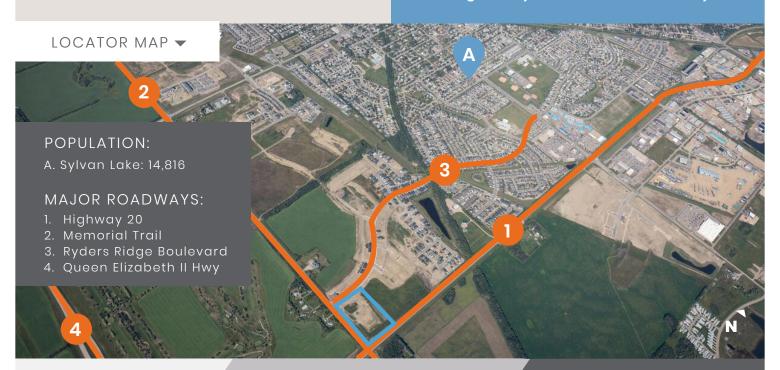

### AREA DEMOGRAPHICS:

Household Income:

Primary: \$104,247

Traffic Count:

Highway 20: 22,940 Memorial Trail: 13,266

Trade Area Population:

Primary: 14,816

Neighbourhood shopping centre serving the Sylvan Lake community