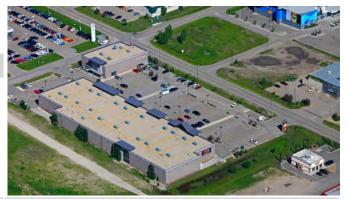

## **McKenzie Industrial**

469 McCoy Drive | Red Deer

#### Easy Access to the QEII Highway

- Close to nearby retail services
- Bay depths of 130' with 28' ceilings
- Leasing is 85% complete on 66,000 sf multi-bay building