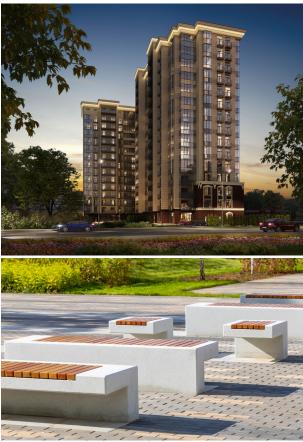

## **AREA D**

| Area <b>C</b> Highlights                          | Area <b>D</b> Highlights                          |
|---------------------------------------------------|---------------------------------------------------|
| Pedestrian friendly commercial node               | High rise residential node                        |
| Main street opportunity                           | Maximum Density: 325 dwellings / Ha               |
| Maximum building height: 5 storeys                | Maximum building height: 16 storeys               |
| Various commercial and residential uses permitted | Various commercial and residential uses permitted |