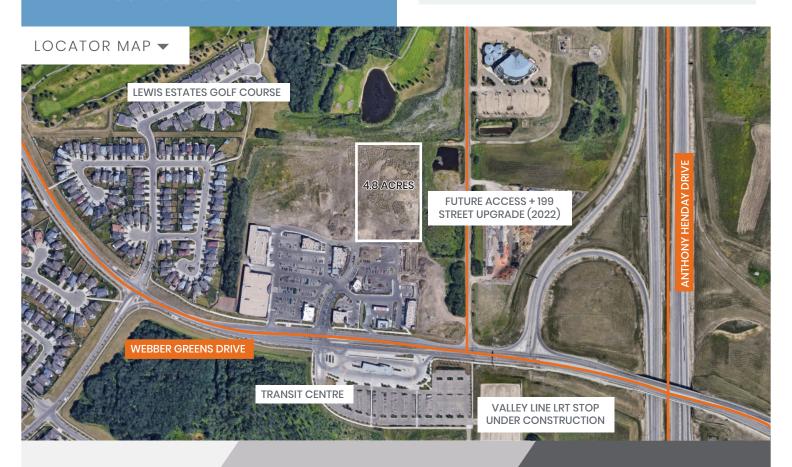

## SITE HIGHLIGHTS:

| Location    | 87 Avenue & Anthony Henday Dr |
|-------------|-------------------------------|
| Zoning      | Direct Control Zone (DC1)     |
| Parcel Size | 4.8 acres                     |

## FEATURES:

Part of a master-planned, mixed-use development with existing retail including grocery, daycare, and restaurants.

Adjacent Lewis Farms Transit Centre and future Valley Line LRT stop (under construction).

Excellent visibility and access to major roadways including Anthony Henday Drive, 87 Avenue and Whitemud Drive.

Beautiful views of Lewis Estates Golf Course with access to walking trails.

MELCOR

CONTACT

Michaela Davis +1.780.945.4814 mdavis@melcor.ca