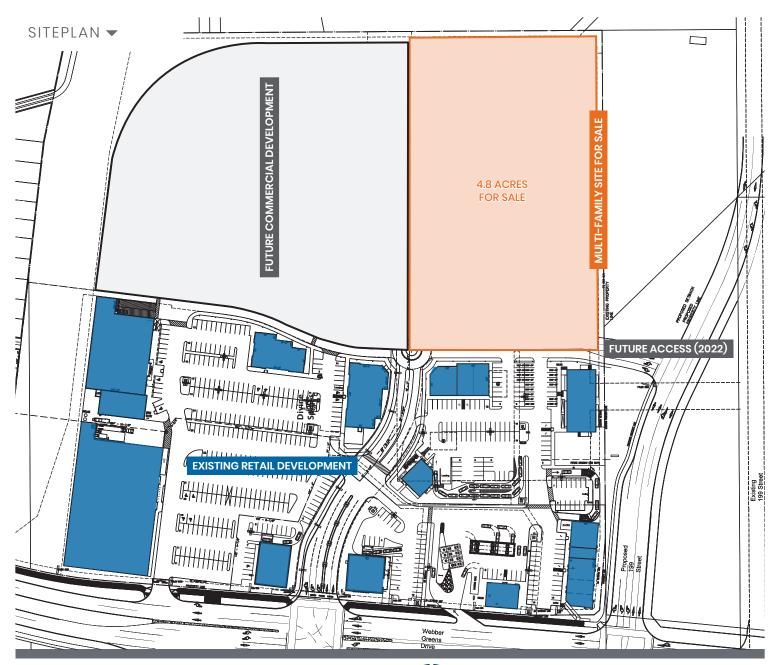

## SITE HIGHLIGHTS:

| Location    | 87 Avenue & Anthony Henday Dr |
|-------------|-------------------------------|
| Zoning      | Direct Control Zone (DC1)     |
| Parcel Size | 4.8 acres                     |

## FEATURES:

Part of a master-planned, mixed-use development with existing retail including grocery, daycare, and restaurants.

Adjacent Lewis Farms Transit Centre and future Valley Line LRT stop (under construction).

## **AREA D**

| Area <b>C</b> Highlights                          | Area <b>D</b> Highlights                          |
|---------------------------------------------------|---------------------------------------------------|
| Pedestrian friendly commercial node               | High rise residential node                        |
| Main street opportunity                           | Maximum Density: 325 dwellings / Ha               |
| Maximum building height: 5 storeys                | Maximum building height: 16 storeys               |
| Various commercial and residential uses permitted | Various commercial and residential uses permitted |