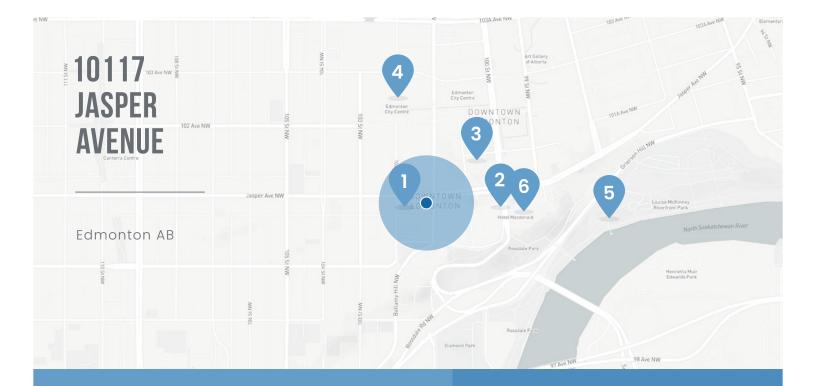

# 10117 JASPER AVENUE

## Edmonton AB

#### LOCATION & NEARBY AMENITIES:

#### KEY LOCATIONS:

WALK

SCORE

Airport

- 1. Abbey Glen Park
- 2. Central LRT Station
- 3. Commerce Place

DRIVING TIMES:

west Edmonton

- Edmonton City Centre Mall
- 5. Edmonton River Valley
- 6. Hotel Fairmont Macdonald