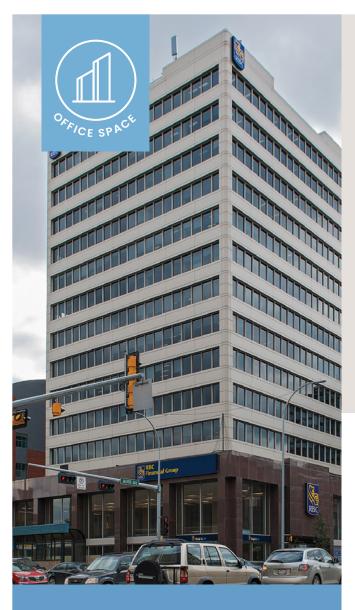

# 10117 JASPER AVENUE

## Edmonton AB

#### PROPERTY HIGHLIGHTS:

| Gross Leasable Area  | 132,377 sf                         |
|----------------------|------------------------------------|
| 2023 Operating Costs | Office: \$15.21<br>Retail: \$12.50 |
| Floors               | 15                                 |
| Floor Plate          | 7,950 sf                           |
| Year Built           | 1965                               |
| Parking Ratio        | 1:500                              |