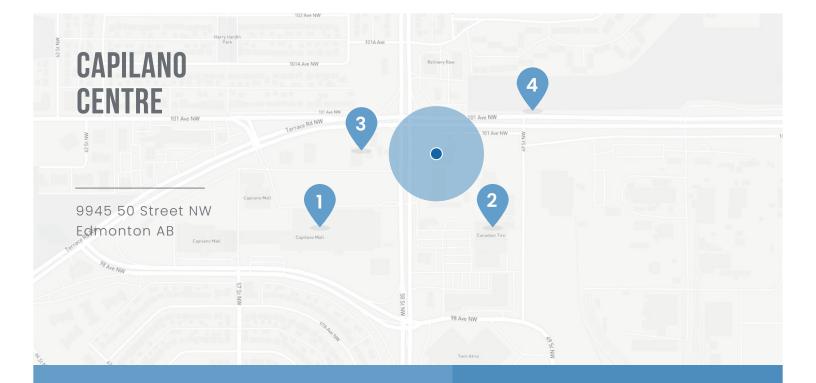

#### LOCATION & NEARBY AMENITIES:

#### **KEY LOCATIONS:**

- 1. Capilano Mall
- 2. Canadian Tire
- 3. Esso
- 4. Baseline Road