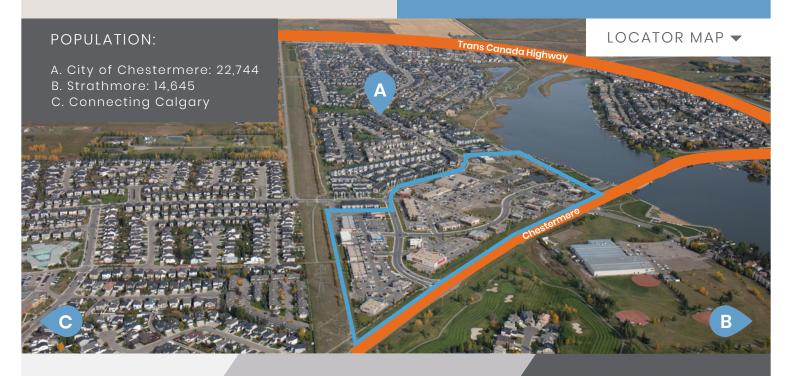

## AREA DEMOGRAPHICS:

| Household      | Primary: \$148,994                                       |
|----------------|----------------------------------------------------------|
| Income:        | Secondary: \$150,454                                     |
| Traffic Count: | Trans Canada Highway: 15,400<br>Chestermere Blvd: 12,380 |
| Trade Area     | Primary: 21,364                                          |
| Population:    | Secondary: 27,976                                        |