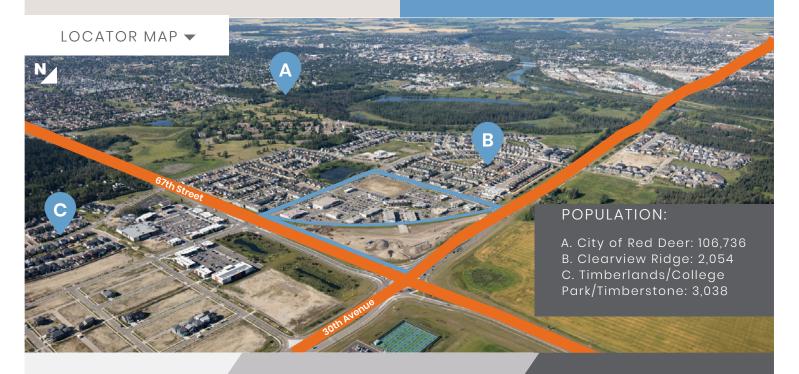

## AREA DEMOGRAPHICS:

| Household      | Primary: \$137,586                       |
|----------------|------------------------------------------|
| Income:        | Secondary: \$109,312                     |
| Traffic Count: | 67 Street: 36,278<br>30th Avenue: 34,700 |
| Trade Area     | Primary: 37,250                          |
| Population:    | Secondary: 100,418                       |