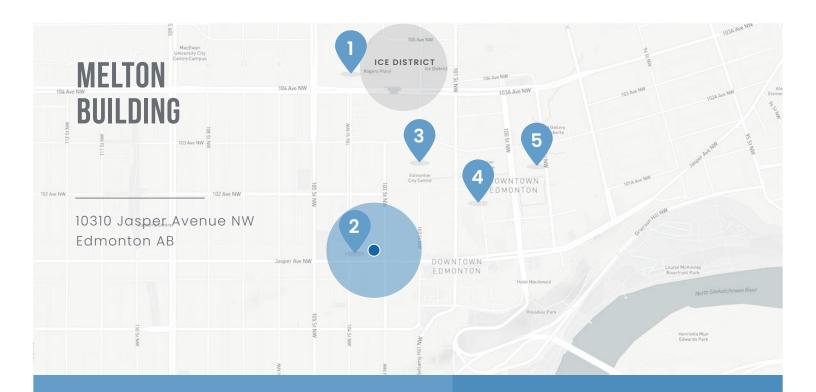

# MELTON BUILDING

10310 Jasper Avenue NW Edmonton AB

## LOCATION & NEARBY AMENITIES:

#### **KEY LOCATIONS:**

- 1. Rogers Place
- Bay/Enterprise Square LRT Station
- 3. Edmonton City Centre Mall
- 4 Commerce Place
- 5. Churchill Square