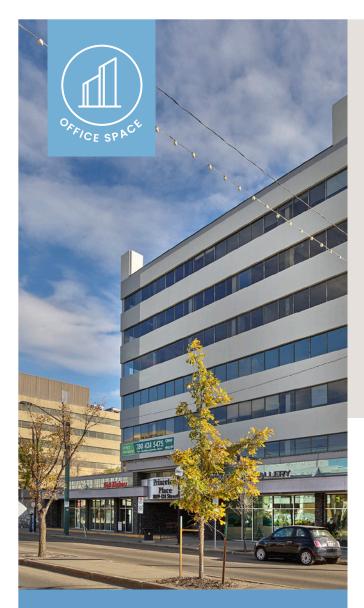

Modern & upgraded professional space on 124 Street

# PRINCETON PLACE

10339 124 Street Edmonton AB

## PROPERTY HIGHLIGHTS:

| Gross Leasable Area  | 59,081 sf                          |
|----------------------|------------------------------------|
| 2023 Operating Costs | Office: \$15.35<br>Retail: \$12.31 |
| Floors               | 7                                  |
| Floor Plate          | 8,400 sf                           |
| Year Built           | 1975                               |
| Parking Ratio        | 1:750                              |