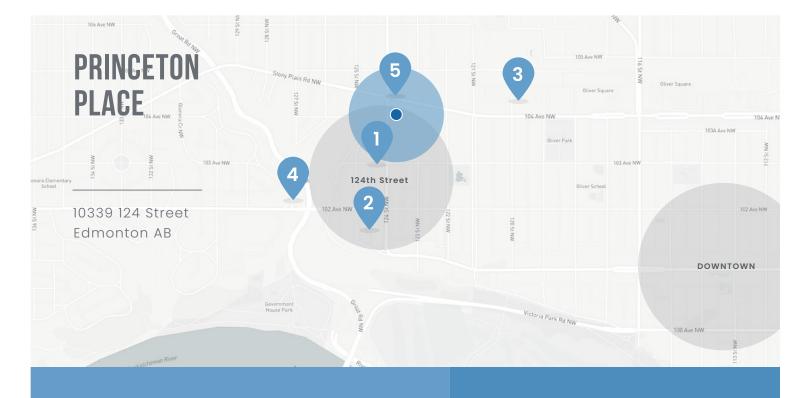

# PRINCETON PLACE

10339 124 Street Edmonton AB

### LOCATION & NEARBY AMENITIES:

#### KEY LOCATIONS:

- 1. Remedy Cafe
- 2. High Street Shopping District
- 3. The Brewery District
- 4. Glenora
- 5. Future Valley Line LRT Stop