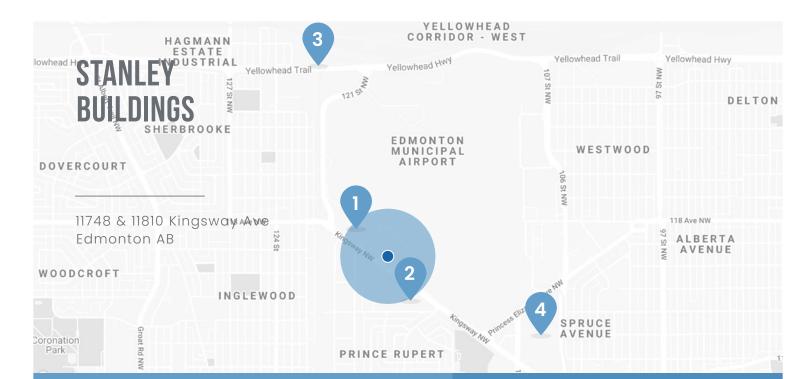

# STANLEY BUILDINGS

11748 & 11810 Kingsway Ave Edmonton AB

### LOCATION & NEARBY AMENITIES:

### KEY LOCATIONS: