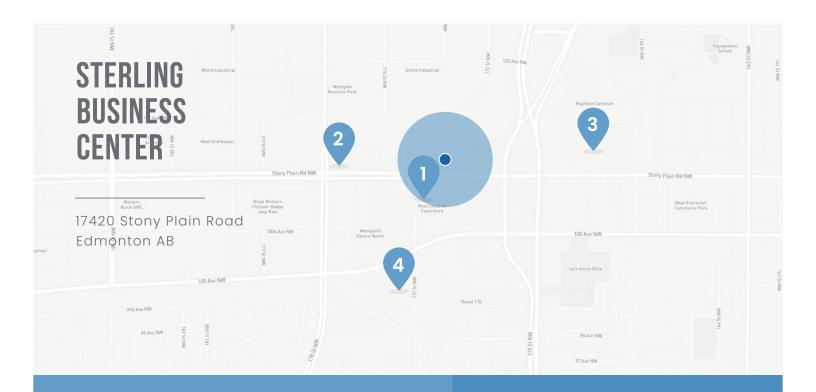

# STERLING BUSINESS CENTER

17420 Stony Plain Road Edmonton AB

## LOCATION & NEARBY AMENITIES:

#### KEY LOCATIONS: