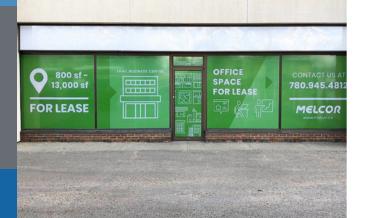

#### PROPERTY HIGHLIGHTS:

| Gross Leasable Area  | 77,296 sf                          |
|----------------------|------------------------------------|
| 2023 Operating Costs | Office: \$14.24<br>Retail: \$11.88 |
| Floors               | 3                                  |
| Floor Plate          | 27,700 sf                          |
| Year Built           | 1980                               |
| Parking Ratio        | 2:1,000                            |

Great visibility on high traffic road

Separate HVAC units

Excellent access to major bus routes

Atrium style lobby

Free energized surface parking

Telus and Shaw High Speed Fibre Internet

**CONTACT** 

Nola DeCecco +1.780.945.4812 ndececco@melcor.ca