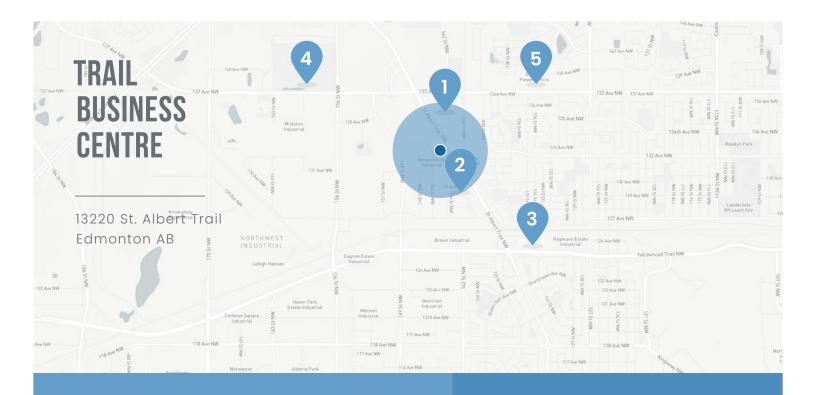

#### LOCATION & NEARBY AMENITIES:

#### KEY LOCATIONS:

- 1. North Common Shopping Centre
- 2. Tim Hortons
- 3. Yellowhead Trai
- 4 Twin Willows Golf Club
- 5. Skyview Power Centre

### All retail and hospitality services nearby.

#### DRIVING TIMES:

Downtown 18 minutes

St. Albert 11 minutes

melcor.ca/trail

As a Melcor tenant, you can download our Customer Care App, MelCARE, and submit services requests in a snap.

MELCOR

CONTACT

Nola DeCecco +1.780.945.4812 ndececco@melcor.ca