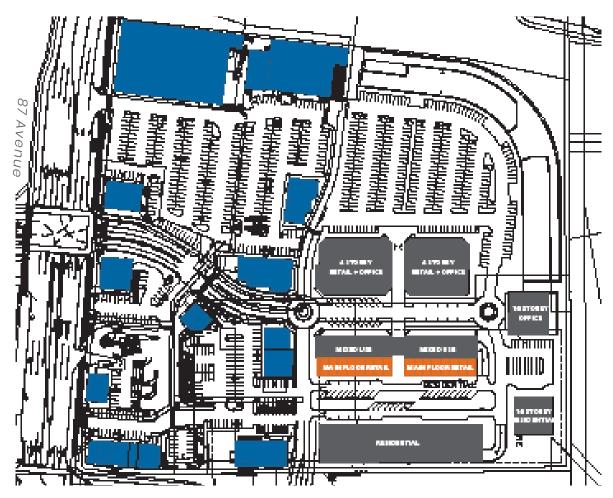

## WEST HENDAY PROMENADE

87 Avenue | Anthony Henday Edmonton, AB

## AREA DEMOGRAPHICS:

Household Income:

Primary: \$102,008 Secondary: \$106,594

Traffic Count:

Anthony Henday Drive & 87 Avenue: 103,800 Webber Greens Drive &

199 Street: 16,600

Trade Area Population:

Primary: 18,691 Secondary: 52,613

10 min drive time: 118,689

Neighbourhood shopping centre serving Lewis Estates and west Edmonton



MELCOR

CONTACT

Kelsey Bronetto +1.780.945.4657 kbronetto@melcor.ca



@melcordev melcor.ca/WHP



AVAILABLE



OCCUPIED



PENDING

▲ SITEPLAN

## **WEST HENDAY PROMENADE**

MAJOR TENANTS:















## SITE HIGHLIGHTS:

| Intersection:         | 87 Avenue<br>Anthony Henday Drive |
|-----------------------|-----------------------------------|
| GLA                   | 151,855 sf                        |
| Total Acres           | 33                                |
| 2021 Operating Costs: | \$15.80 - \$17.59 /sf             |
| Signage Opportunities | Pylon (\$)                        |



Master-planned and developed by Melcor

MELCOR

CONTACT

Kelsey Bronetto +1.780.945.4657 kbronetto@melcor.ca



@melcordev