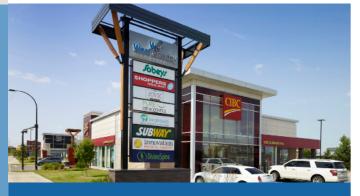

ber Greens Drive &

199 Street: 16,600

Trade Area Population:

Primary: 18,691 Secondary: 52,613

10 min drive time: 118,689

Neighbourhood shopping centre serving Lewis Estates and west Edmonton



MELCOR

CONTACT

Kelsey Bronetto +1.780.945.4657 kbronetto@melcor.ca



@melcordev melcor.ca/WHP



AVAILABLE



OCCUPIED



PENDING

▲ SITEPLAN

## **WEST HENDAY PROMENADE**

MAJOR TENANTS:















## SITE HIGHLIGHTS:

| Intersection:         | 87 Avenue<br>Anthony Henday Drive |
|-----------------------|-----------------------------------|
| GLA                   | 151,855 sf                        |
| Total Acres           | 33                                |
| 2021 Operating Costs: | \$15.80 - \$17.59 /sf             |
| Signage Opportunities | Pylon (\$)                        |



Master-planned and developed by Melcor

MELCOR

CONTACT

Kelsey Bronetto +1.780.945.4657 kbronetto@melcor.ca



@melcordev