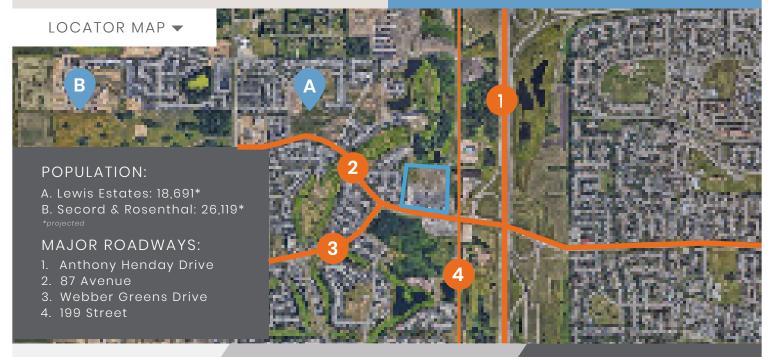

## AREA DEMOGRAPHICS:

Household Income:

Primary: \$102,008 Secondary: \$106,594

Traffic Count:

Anthony Henday Drive & 87 Avenue: 103,800 Webber Greens Drive &

199 Street: 16,600

Trade Area Population:

Primary: 18,691 Secondary: 52,613

10 min drive time: 118,689

Neighbourhood shopping centre serving Lewis Estates and west Edmonton

MELCOR

CONTACT

Kelsey Bronetto +1.780.945.4657 kbronetto@melcor.ca

@melcordev melcor.ca/WHP

AVAILABLE

OCCUPIED