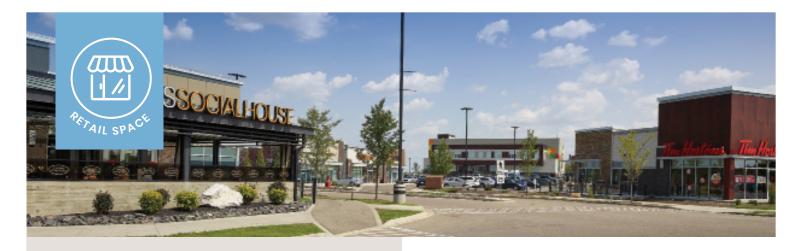

## WEST HENDAY PROMENADE

87 Avenue | Anthony Henday Edmonton, AB

## AREA DEMOGRAPHICS:

Household Income:

Primary: \$102,008 Secondary: \$106,594

Traffic Count:

Anthony Henday Drive & 87 Avenue: 103,800 Webber Greens Drive &

199 Street: 16,600

Trade Area Population:

Primary: 18,691 Secondary: 52,613

10 min drive time: 118,689

Neighbourhood shopping centre serving Lewis Estates and west Edmonton



MELCOR

CONTACT

Kelsey Bronetto +1.780.945.4657 kbronetto@melcor.ca



@melcordev melcor.ca/WHP



AVAILABLE



OCCUPIED



PENDING

▲ SITEPLAN

## **WEST HENDAY PROMENADE**

MAJOR TENANTS:















## SITE HIGHLIGHTS:

| Intersection:         | 87 Avenue<br>Anthony Henday Drive |
|-----------------------|-----------------------------------|
| GLA                   | 151,855 sf