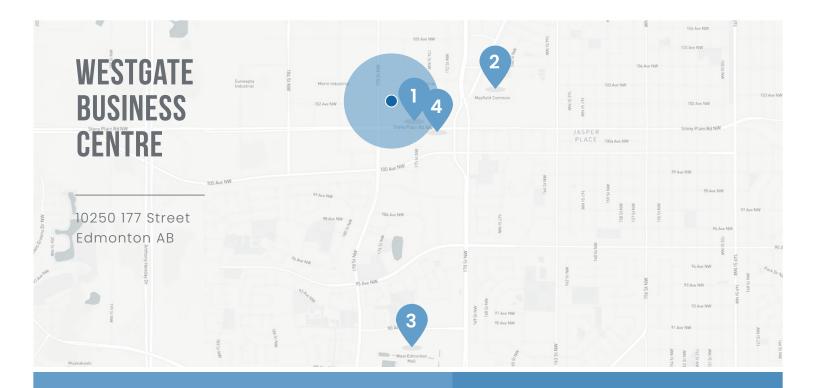

# WESTGATE **BUSINESS** CENTRE

10250 177 Street Edmonton AB

#### LOCATION & NEARBY AMENITIES:

#### **KEY LOCATIONS:**

- 1. Hilton Garden Inn
- 2. Mayfield Common
- 3. West Edmonton Mal
- 4. Real Canadian Superstore