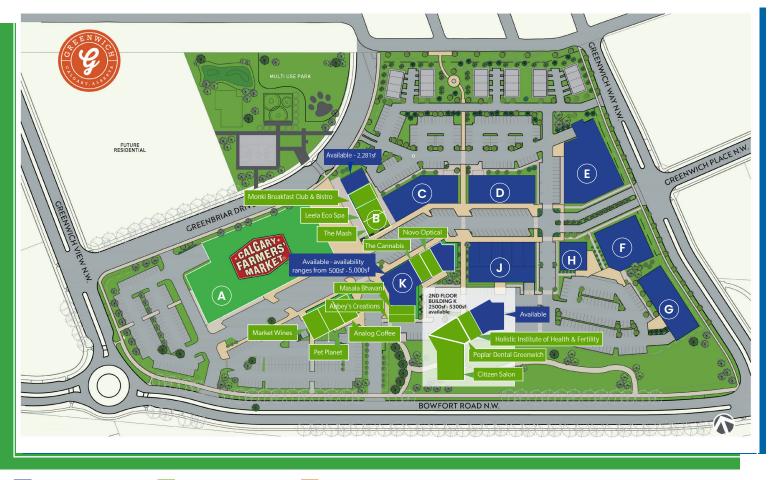

PENDING

SITEPLAN

#### MAJOR TENANTS:

Calgary Farmers' Market West, Market Wines, Pet Planet, Analog Coffee, Citizen Salon, Monki Breakfast Club & Bistro, Leela Eco Spa, The Mash, Abbey's Creations.

#### SITE HIGHLIGHTS:

| Intersection:          | Highway 1   83 Street      |
|------------------------|----------------------------|
| GLA                    |                            |
| Current Opportunities: | Retail, Office & Mixed-Use |