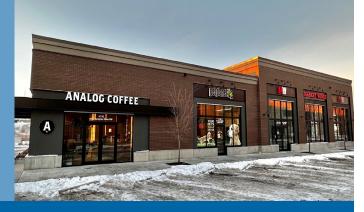

#### MAJOR TENANTS:

Calgary Farmers' Market West, Market Wines, Pet Planet, Analog Coffee, Citizen Salon, Monki Breakfast Club & Bistro, Leela Eco Spa, The Mash, Abbey's Creations.